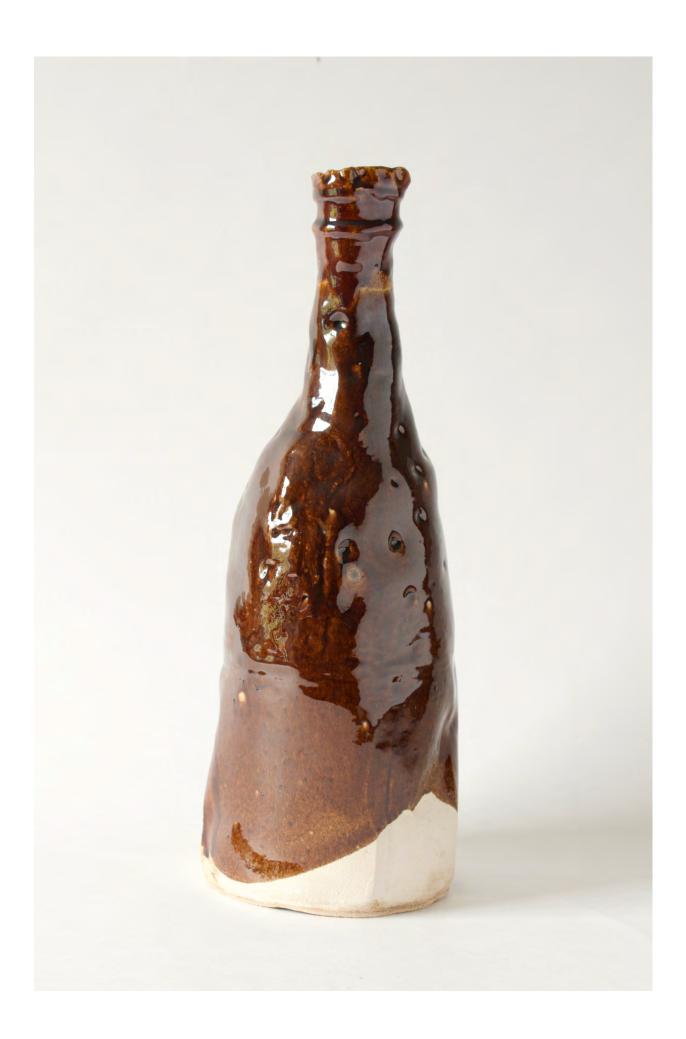

01

This and previous page: alternative views of Castell

Below left: base underside view

Top: detail of Bottle 5 Below: Bottle 5 laying down

Top: detail of Bottle 2 Below: Bottle 2 laying down

Top: detail of Bottle 3 Below: Bottle 3 laying down