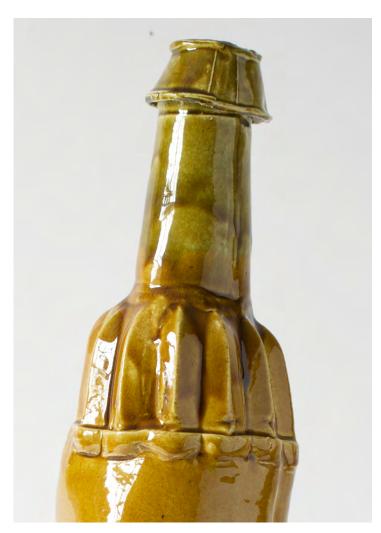

01

This and previous page: alternative views of Castell

Below left: base underside view

Top: detail of Bottle 5 Below: Bottle 5 laying down

Top: detail of Bottle 2 Below: Bottle 2 laying down

Top: detail of Bottle 3 Below: Bottle 3 laying down