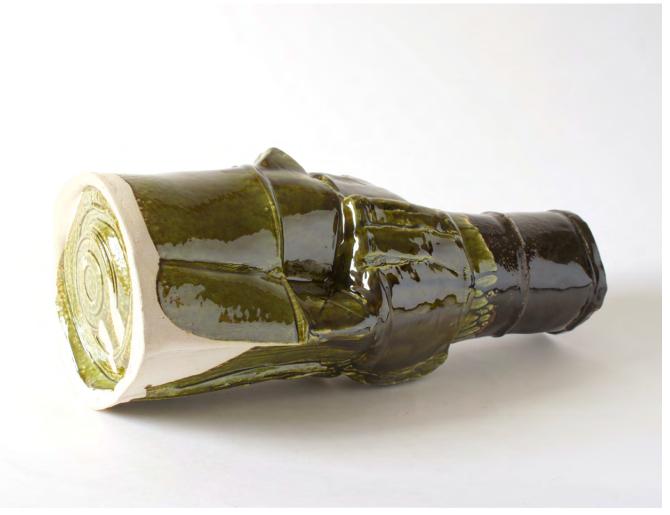

01

This and previous page: alternative views of Castell

Below left: base underside view

Top: detail of Bottle 5 Below: Bottle 5 laying down

Top: detail of Bottle 2 Below: Bottle 2 laying down

Top: detail of Bottle 3 Below: Bottle 3 laying down