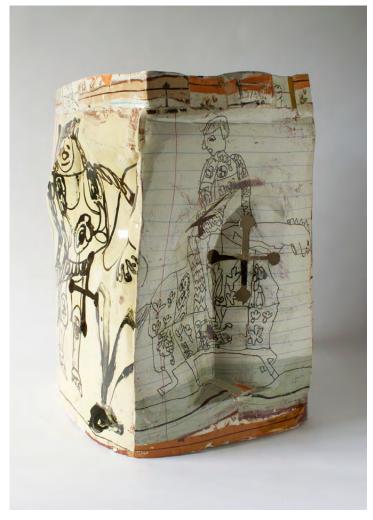

01

This and previous page: alternative views of Castell

Below left: base underside view

Top: detail of Bottle 5 Below: Bottle 5 laying down

Top: detail of Bottle 2 Below: Bottle 2 laying down

Top: detail of Bottle 3 Below: Bottle 3 laying down