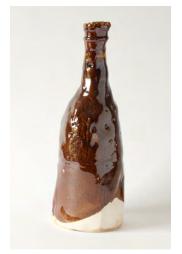

01

This and previous page: alternative views of Castell

Below left: base underside view

Top: detail of Bottle 5 Below: Bottle 5 laying down

Top: detail of Bottle 2 Below: Bottle 2 laying down

Top: detail of Bottle 3 Below: Bottle 3 laying down