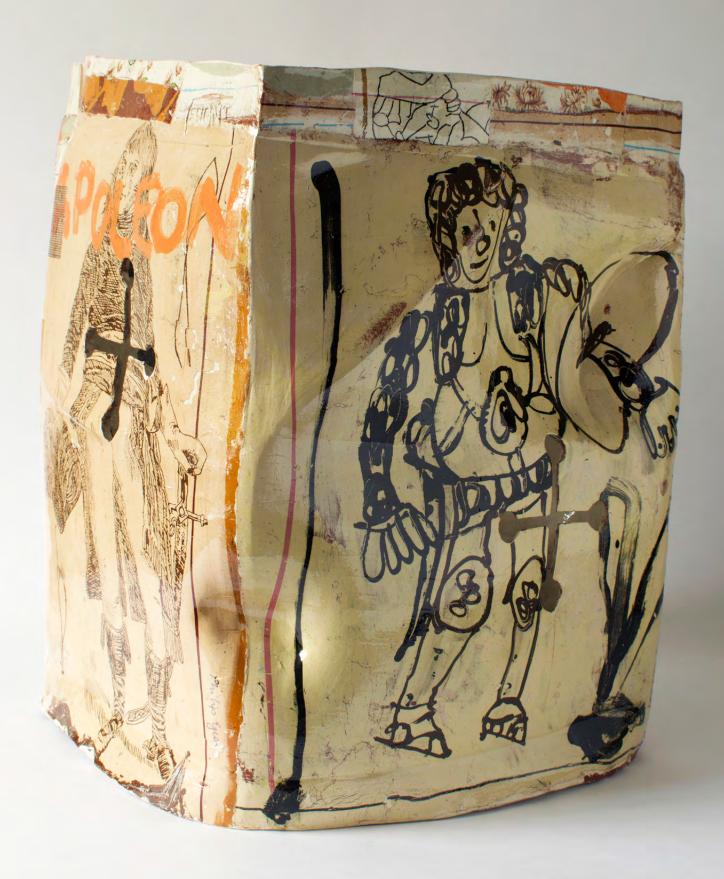

01

This and previous page: alternative views of Castell

Below left: base underside view

Top: detail of Bottle 5 Below: Bottle 5 laying down

Top: detail of Bottle 2 Below: Bottle 2 laying down

Top: detail of Bottle 3 Below: Bottle 3 laying down