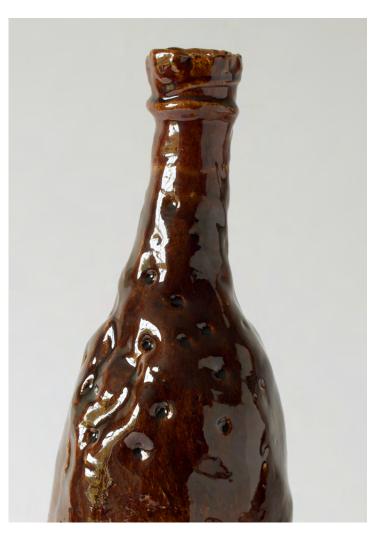

01

This and previous page: alternative views of Castell

Below left: base underside view

Top: detail of Bottle 5 Below: Bottle 5 laying down

Top: detail of Bottle 2 Below: Bottle 2 laying down

Top: detail of Bottle 3 Below: Bottle 3 laying down