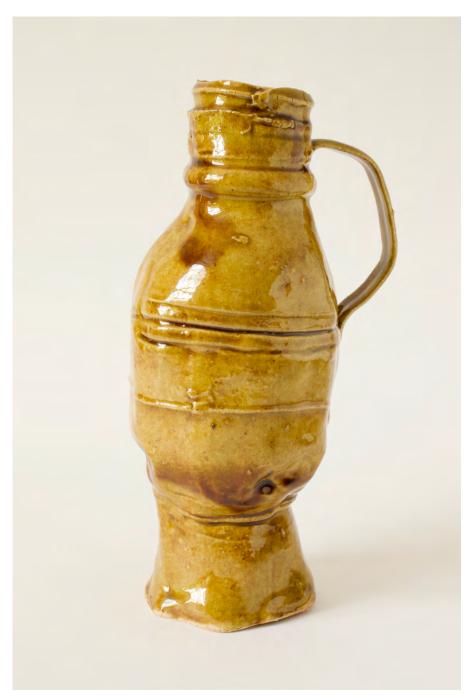

01

This and previous page: alternative views of Castell

Below left: base underside view

Top: detail of Bottle 5 Below: Bottle 5 laying down

Top: detail of Bottle 2 Below: Bottle 2 laying down

Top: detail of Bottle 3 Below: Bottle 3 laying down

Top: detail of Bottle 7 Below: Bottle 7 laying down

Top: detail of Bottle 1 Below: Bottle 1 laying down

15

Top: detail of Bottle 6 Below: Bottle 1 laying down

This and the following page: views of work in progress in the artist's studio