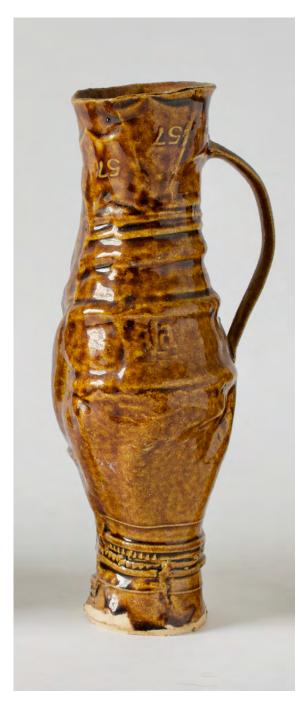

01

This and previous page: alternative views of Castell

Below left: base underside view

Top: detail of Bottle 5 Below: Bottle 5 laying down

Top: detail of Bottle 2 Below: Bottle 2 laying down

Top: detail of Bottle 3 Below: Bottle 3 laying down