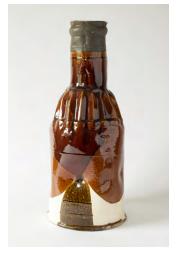

01

This and previous page: alternative views of Castell

Below left: base underside view

Top: detail of Bottle 5 Below: Bottle 5 laying down

Top: detail of Bottle 2 Below: Bottle 2 laying down

Top: detail of Bottle 3 Below: Bottle 3 laying down