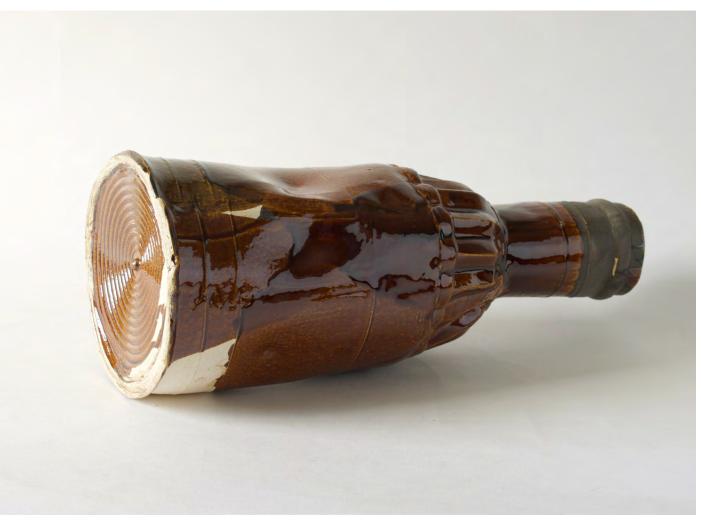

01

This and previous page: alternative views of Castell

Below left: base underside view

Top: detail of Bottle 5 Below: Bottle 5 laying down

Top: detail of Bottle 2 Below: Bottle 2 laying down

Top: detail of Bottle 3 Below: Bottle 3 laying down