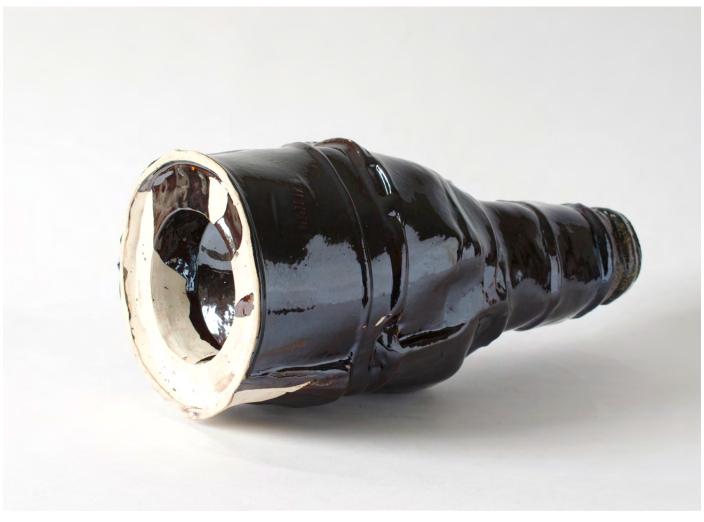

01

This and previous page: alternative views of Castell

Below left: base underside view

Top: detail of Bottle 5 Below: Bottle 5 laying down

Top: detail of Bottle 2 Below: Bottle 2 laying down

Top: detail of Bottle 3 Below: Bottle 3 laying down