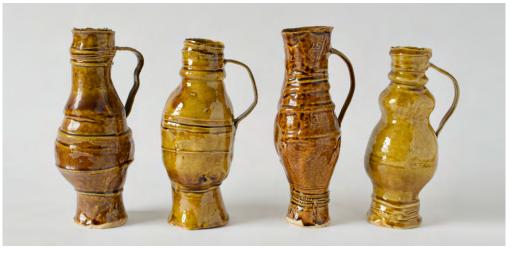

01

This and previous page: alternative views of Castell

Below left: base underside view

Top: detail of Bottle 5 Below: Bottle 5 laying down

Top: detail of Bottle 2 Below: Bottle 2 laying down

Top: detail of Bottle 3 Below: Bottle 3 laying down