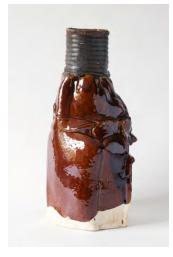

01

This and previous page: alternative views of Castell

Below left: base underside view

Top: detail of Bottle 5 Below: Bottle 5 laying down

Top: detail of Bottle 2 Below: Bottle 2 laying down

Top: detail of Bottle 3 Below: Bottle 3 laying down