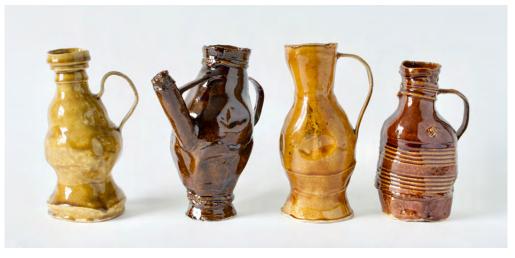

01

This and previous page: alternative views of Castell

Below left: base underside view

Top: detail of Bottle 5 Below: Bottle 5 laying down

Top: detail of Bottle 2 Below: Bottle 2 laying down

Top: detail of Bottle 3 Below: Bottle 3 laying down