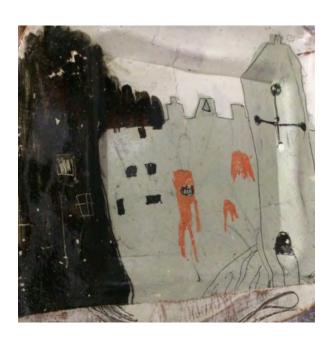

01

This and previous page: alternative views of Castell

Below left: base underside view

Top: detail of Bottle 5 Below: Bottle 5 laying down

Top: detail of Bottle 2 Below: Bottle 2 laying down

Top: detail of Bottle 3 Below: Bottle 3 laying down