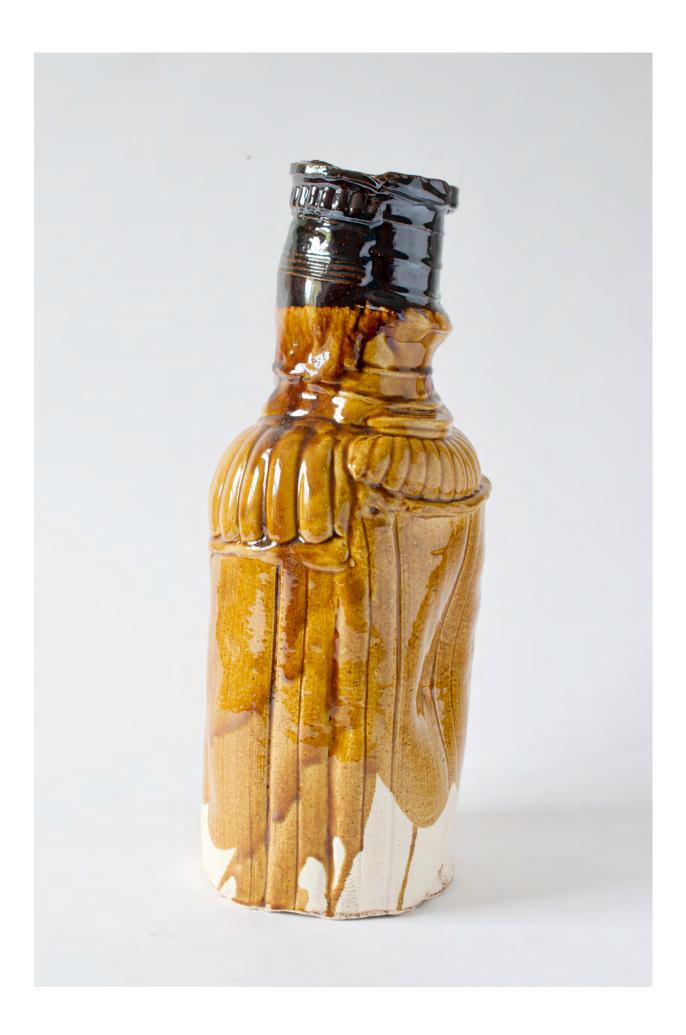

01

This and previous page: alternative views of Castell

Below left: base underside view

Top: detail of Bottle 5 Below: Bottle 5 laying down

Top: detail of Bottle 2 Below: Bottle 2 laying down

Top: detail of Bottle 3 Below: Bottle 3 laying down