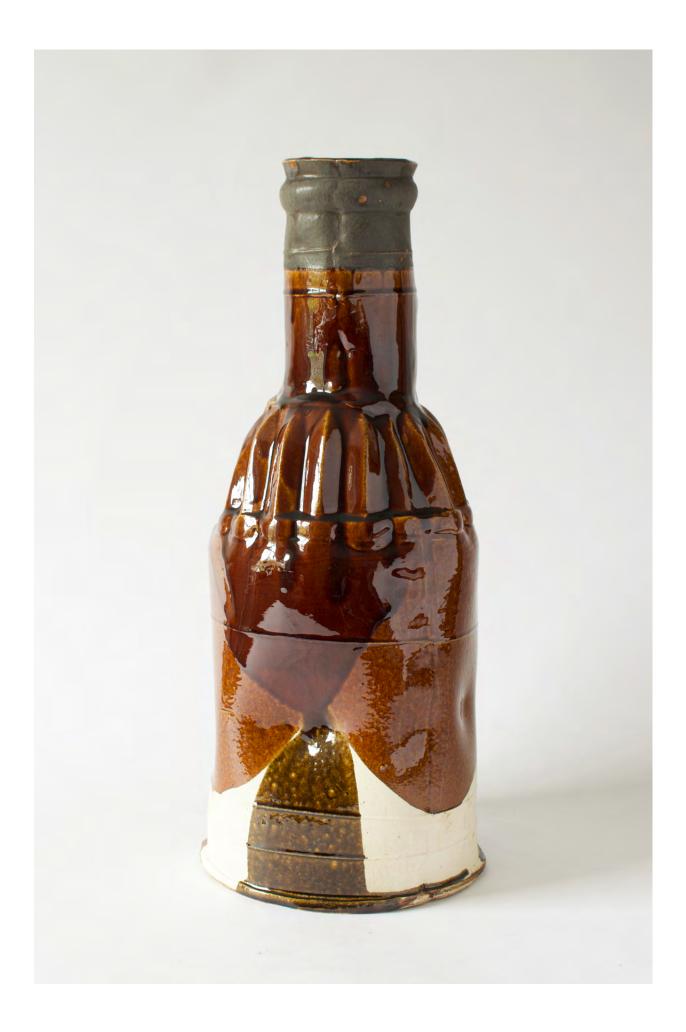

01

This and previous page: alternative views of Castell

Below left: base underside view

Top: detail of Bottle 5 Below: Bottle 5 laying down

Top: detail of Bottle 2 Below: Bottle 2 laying down

Top: detail of Bottle 3 Below: Bottle 3 laying down