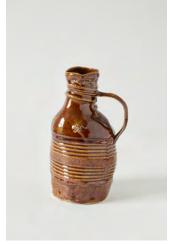

01

This and previous page: alternative views of Castell

Below left: base underside view

Top: detail of Bottle 5 Below: Bottle 5 laying down

Top: detail of Bottle 2 Below: Bottle 2 laying down

Top: detail of Bottle 3 Below: Bottle 3 laying down