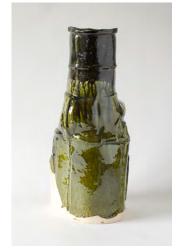

01

This and previous page: alternative views of Castell

Below left: base underside view

Top: detail of Bottle 5 Below: Bottle 5 laying down

Top: detail of Bottle 2 Below: Bottle 2 laying down

Top: detail of Bottle 3 Below: Bottle 3 laying down