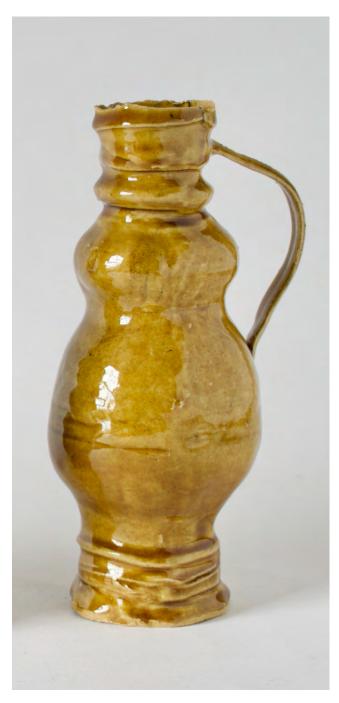

01

This and previous page: alternative views of Castell

Below left: base underside view

Top: detail of Bottle 5 Below: Bottle 5 laying down

Top: detail of Bottle 2 Below: Bottle 2 laying down

Top: detail of Bottle 3 Below: Bottle 3 laying down