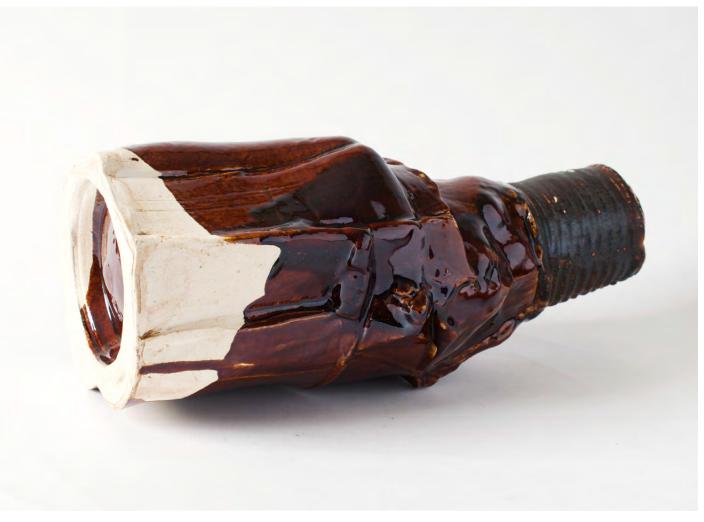

01

This and previous page: alternative views of Castell

Below left: base underside view

Top: detail of Bottle 5 Below: Bottle 5 laying down

Top: detail of Bottle 2 Below: Bottle 2 laying down

Top: detail of Bottle 3 Below: Bottle 3 laying down