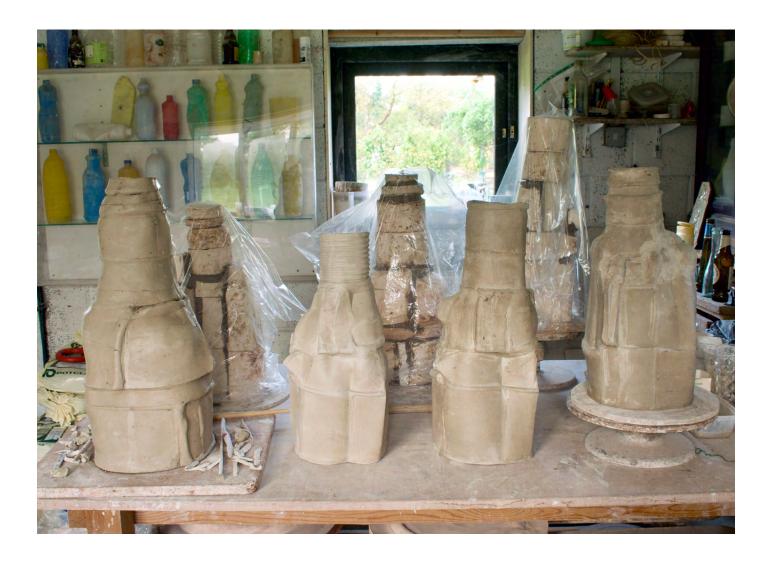

Top: detail of Bottle 7 Below: Bottle 7 laying down

Top: detail of Bottle 1 Below: Bottle 1 laying down

15

Top: detail of Bottle 6 Below: Bottle 1 laying down

This and the following page: views of work in progress in the artist's studio