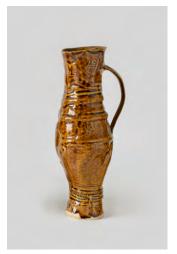

01

This and previous page: alternative views of Castell

Below left: base underside view

Top: detail of Bottle 5 Below: Bottle 5 laying down

Top: detail of Bottle 2 Below: Bottle 2 laying down

Top: detail of Bottle 3 Below: Bottle 3 laying down