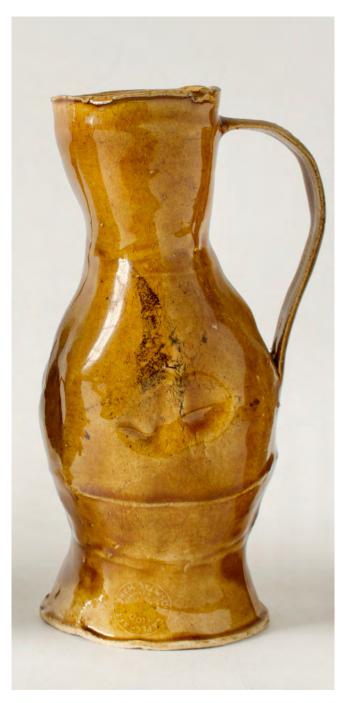

01

This and previous page: alternative views of Castell

Below left: base underside view

Top: detail of Bottle 5 Below: Bottle 5 laying down

Top: detail of Bottle 2 Below: Bottle 2 laying down

Top: detail of Bottle 3 Below: Bottle 3 laying down