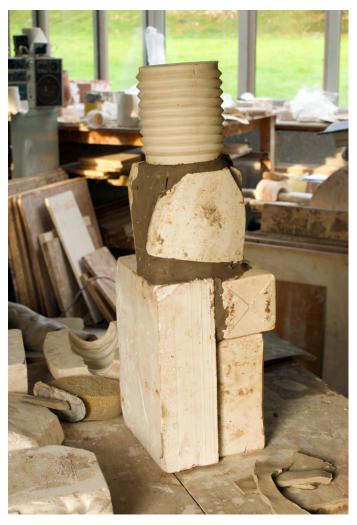

Top: detail of Bottle 7 Below: Bottle 7 laying down

Top: detail of Bottle 1 Below: Bottle 1 laying down

15

Top: detail of Bottle 6 Below: Bottle 1 laying down

This and the following page: views of work in progress in the artist's studio