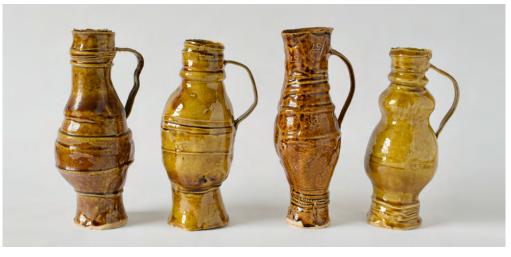

01

This and previous page: alternative views of Castell

Below left: base underside view

Top: detail of Bottle 5 Below: Bottle 5 laying down

Top: detail of Bottle 2 Below: Bottle 2 laying down

Top: detail of Bottle 3 Below: Bottle 3 laying down