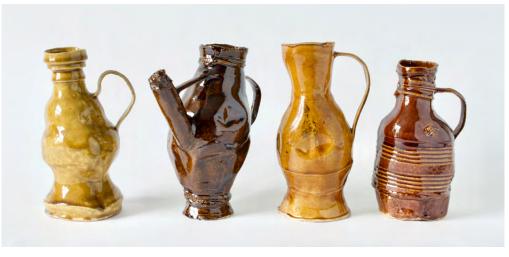

01

This and previous page: alternative views of Castell

Below left: base underside view

Top: detail of Bottle 5 Below: Bottle 5 laying down

Top: detail of Bottle 2 Below: Bottle 2 laying down

Top: detail of Bottle 3 Below: Bottle 3 laying down