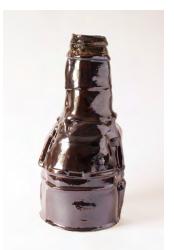

01

This and previous page: alternative views of Castell

Below left: base underside view

Top: detail of Bottle 5 Below: Bottle 5 laying down

Top: detail of Bottle 2 Below: Bottle 2 laying down

Top: detail of Bottle 3 Below: Bottle 3 laying down