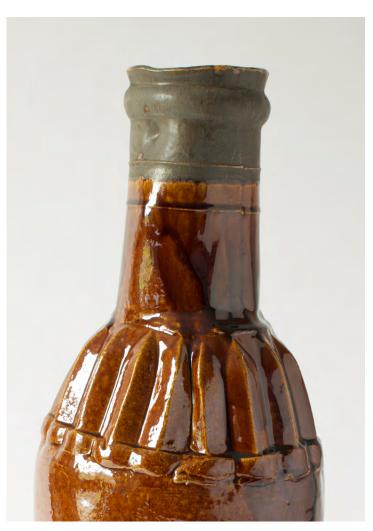

01

This and previous page: alternative views of Castell

Below left: base underside view

Top: detail of Bottle 5 Below: Bottle 5 laying down

Top: detail of Bottle 2 Below: Bottle 2 laying down

Top: detail of Bottle 3 Below: Bottle 3 laying down