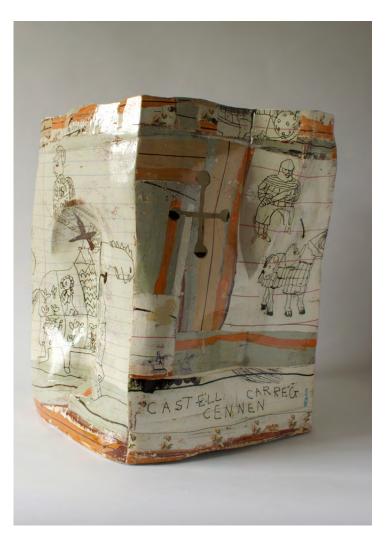

01

This and previous page: alternative views of Castell

Below left: base underside view

Top: detail of Bottle 5 Below: Bottle 5 laying down

Top: detail of Bottle 2 Below: Bottle 2 laying down

Top: detail of Bottle 3 Below: Bottle 3 laying down