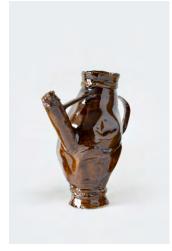

01

This and previous page: alternative views of Castell

Below left: base underside view

Top: detail of Bottle 5 Below: Bottle 5 laying down

Top: detail of Bottle 2 Below: Bottle 2 laying down

Top: detail of Bottle 3 Below: Bottle 3 laying down