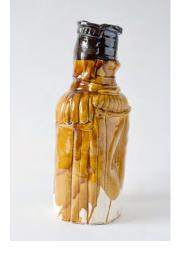

01

This and previous page: alternative views of Castell

Below left: base underside view

Top: detail of Bottle 5 Below: Bottle 5 laying down

Top: detail of Bottle 2 Below: Bottle 2 laying down

Top: detail of Bottle 3 Below: Bottle 3 laying down