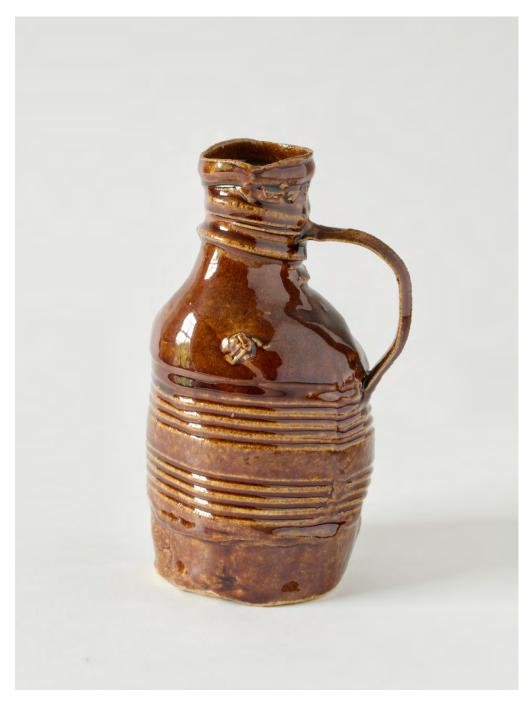

01

This and previous page: alternative views of Castell

Below left: base underside view

Top: detail of Bottle 5 Below: Bottle 5 laying down

Top: detail of Bottle 2 Below: Bottle 2 laying down

Top: detail of Bottle 3 Below: Bottle 3 laying down