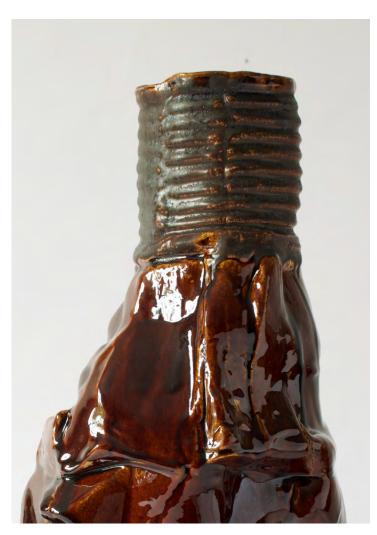

01

This and previous page: alternative views of Castell

Below left: base underside view

Top: detail of Bottle 5 Below: Bottle 5 laying down

Top: detail of Bottle 2 Below: Bottle 2 laying down

Top: detail of Bottle 3 Below: Bottle 3 laying down