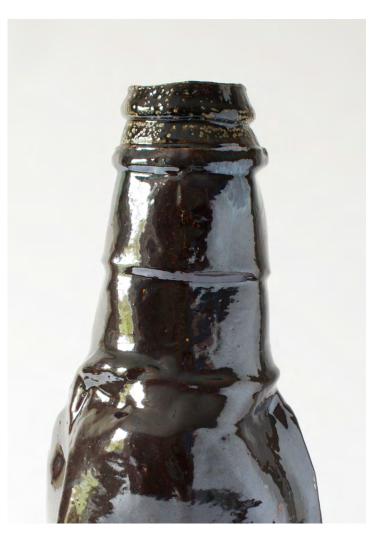

01

This and previous page: alternative views of Castell

Below left: base underside view

Top: detail of Bottle 5 Below: Bottle 5 laying down

Top: detail of Bottle 2 Below: Bottle 2 laying down

Top: detail of Bottle 3 Below: Bottle 3 laying down