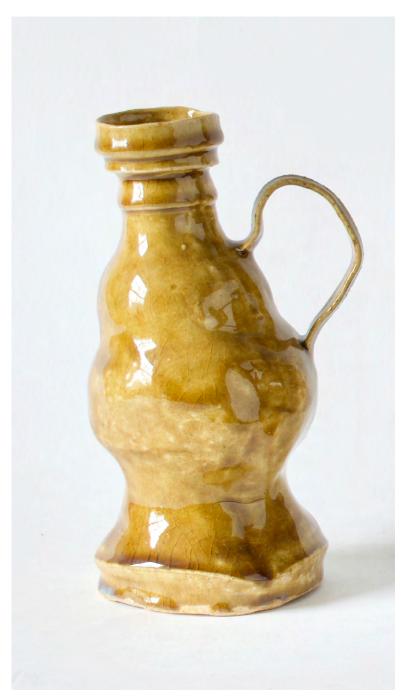

01

This and previous page: alternative views of Castell

Below left: base underside view

Top: detail of Bottle 5 Below: Bottle 5 laying down

Top: detail of Bottle 2 Below: Bottle 2 laying down

Top: detail of Bottle 3 Below: Bottle 3 laying down