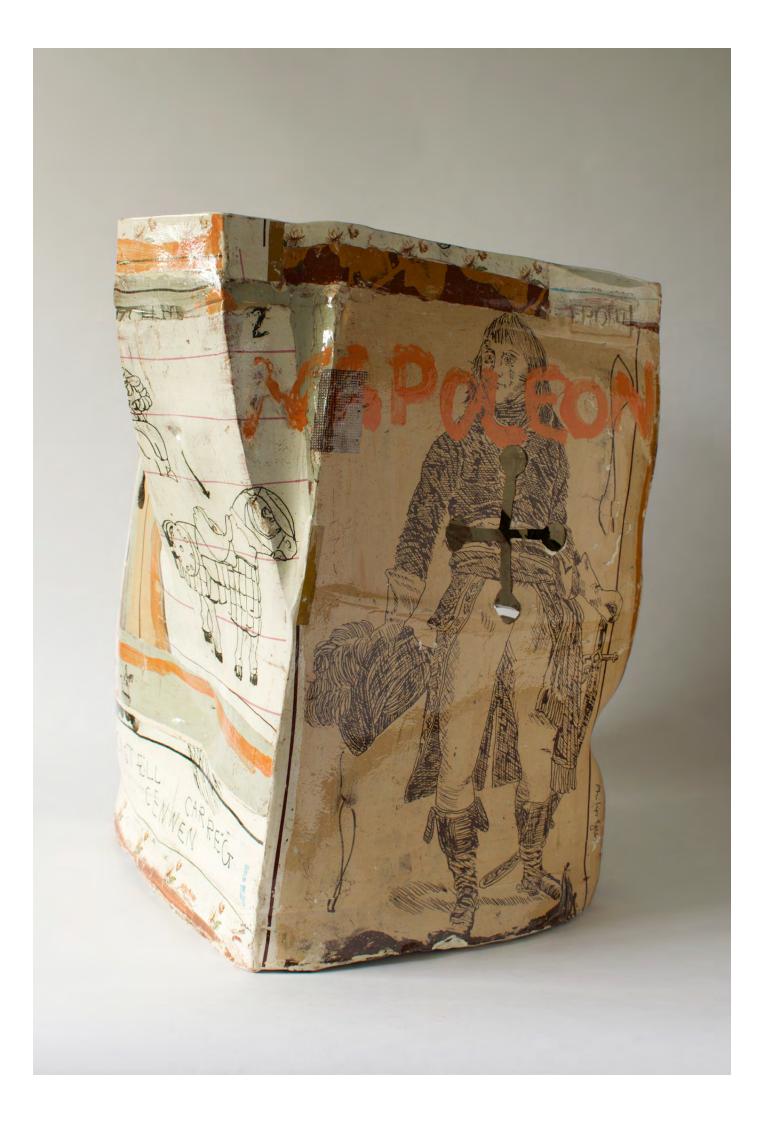

01

This and previous page: alternative views of Castell

Below left: base underside view

Top: detail of Bottle 5 Below: Bottle 5 laying down

Top: detail of Bottle 2 Below: Bottle 2 laying down

Top: detail of Bottle 3 Below: Bottle 3 laying down