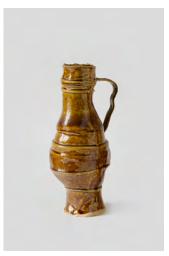

01

This and previous page: alternative views of Castell

Below left: base underside view

Top: detail of Bottle 5 Below: Bottle 5 laying down

Top: detail of Bottle 2 Below: Bottle 2 laying down

Top: detail of Bottle 3 Below: Bottle 3 laying down