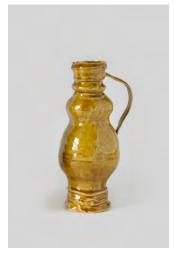

01

This and previous page: alternative views of Castell

Below left: base underside view

Top: detail of Bottle 5 Below: Bottle 5 laying down

Top: detail of Bottle 2 Below: Bottle 2 laying down

Top: detail of Bottle 3 Below: Bottle 3 laying down