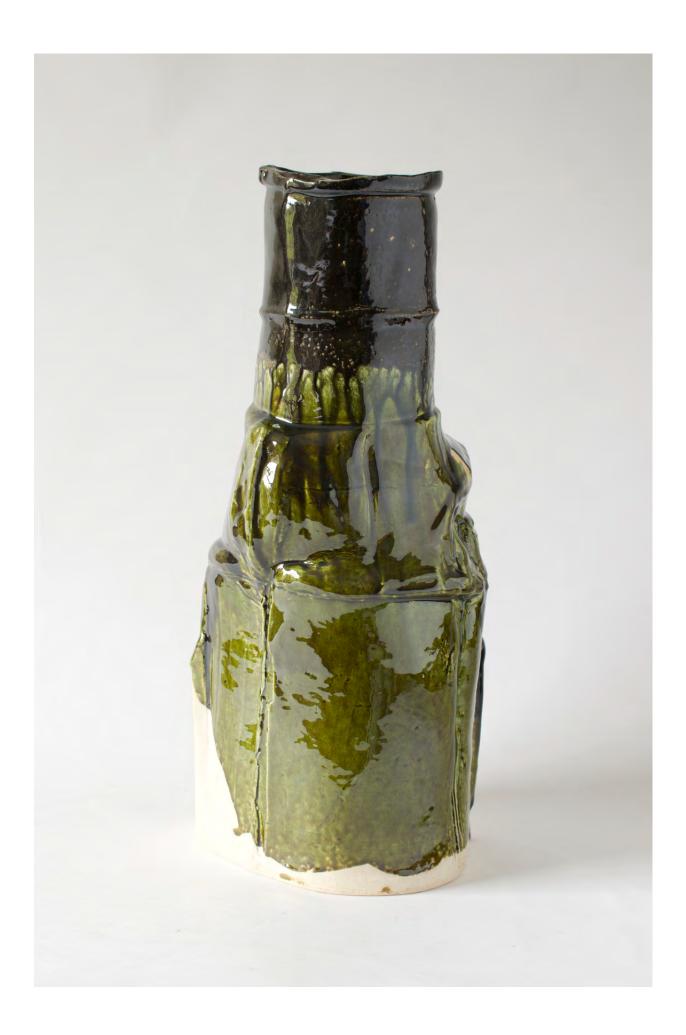

01

This and previous page: alternative views of Castell

Below left: base underside view

Top: detail of Bottle 5 Below: Bottle 5 laying down

Top: detail of Bottle 2 Below: Bottle 2 laying down

Top: detail of Bottle 3 Below: Bottle 3 laying down