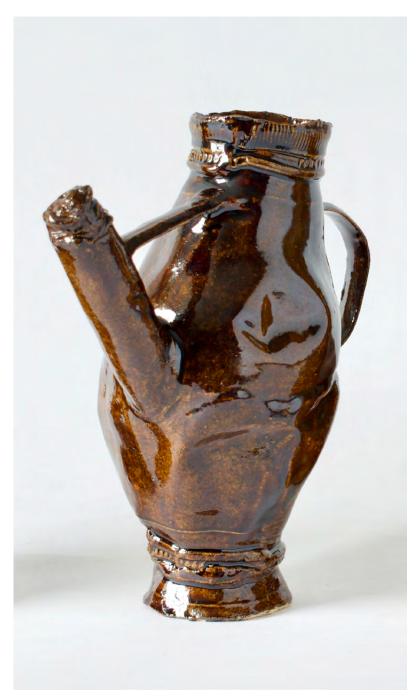

01

This and previous page: alternative views of Castell

Below left: base underside view

Top: detail of Bottle 5 Below: Bottle 5 laying down

Top: detail of Bottle 2 Below: Bottle 2 laying down

Top: detail of Bottle 3 Below: Bottle 3 laying down