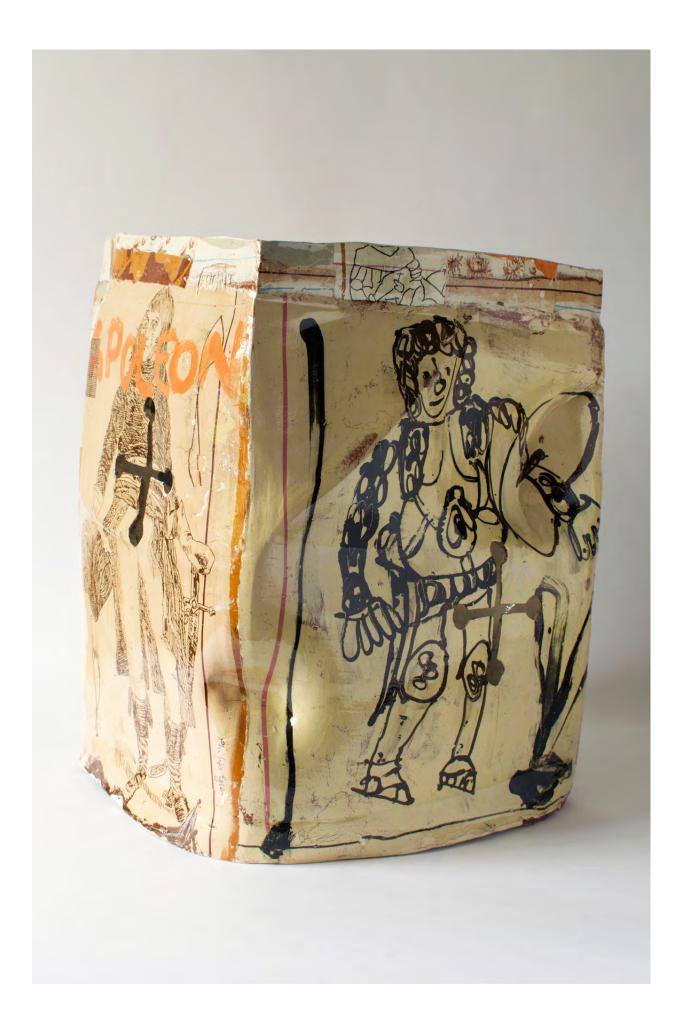

01

This and previous page: alternative views of Castell

Below left: base underside view

Top: detail of Bottle 5 Below: Bottle 5 laying down

Top: detail of Bottle 2 Below: Bottle 2 laying down

Top: detail of Bottle 3 Below: Bottle 3 laying down