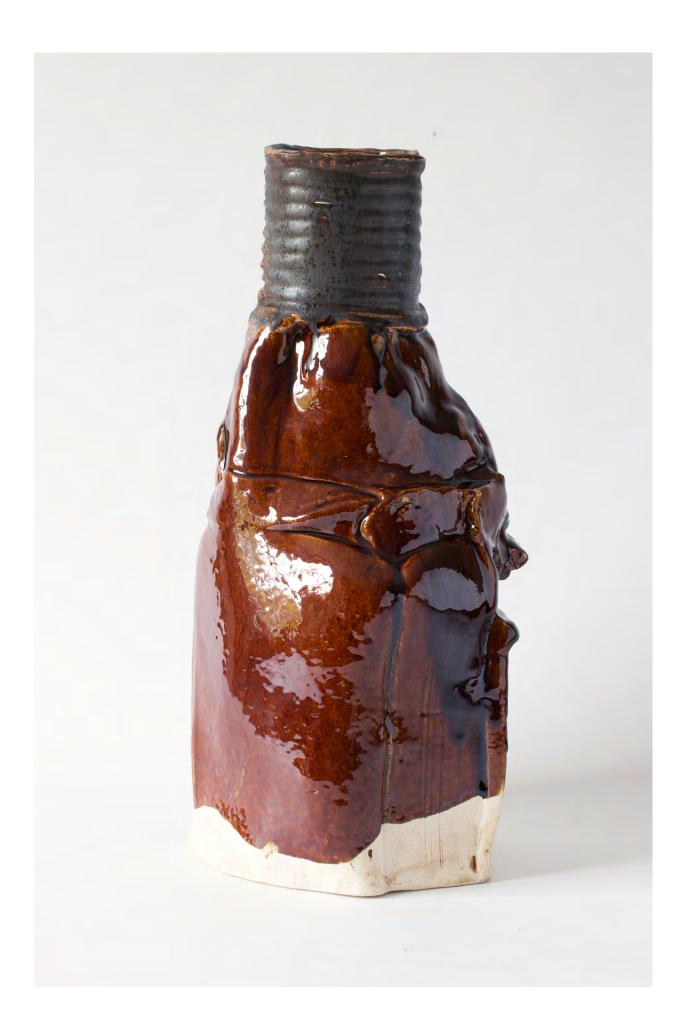

01

This and previous page: alternative views of Castell

Below left: base underside view

Top: detail of Bottle 5 Below: Bottle 5 laying down

Top: detail of Bottle 2 Below: Bottle 2 laying down

Top: detail of Bottle 3 Below: Bottle 3 laying down