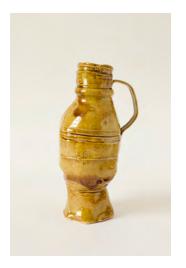

01

This and previous page: alternative views of Castell

Below left: base underside view

Top: detail of Bottle 5 Below: Bottle 5 laying down

Top: detail of Bottle 2 Below: Bottle 2 laying down

Top: detail of Bottle 3 Below: Bottle 3 laying down