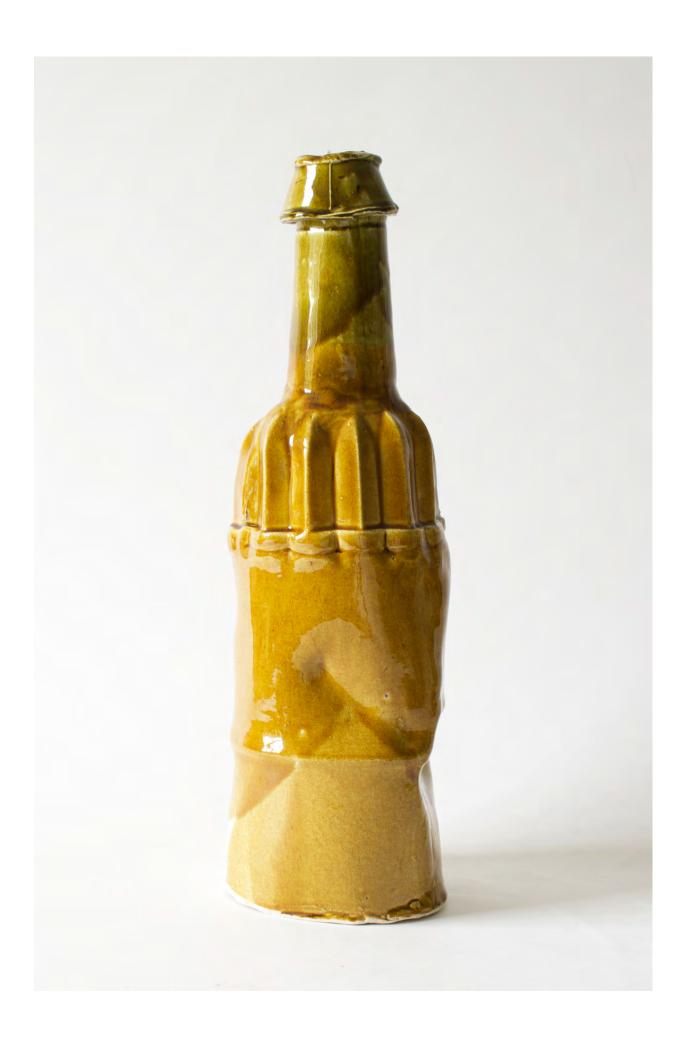

01

This and previous page: alternative views of Castell

Below left: base underside view

Top: detail of Bottle 5 Below: Bottle 5 laying down

Top: detail of Bottle 2 Below: Bottle 2 laying down

Top: detail of Bottle 3 Below: Bottle 3 laying down