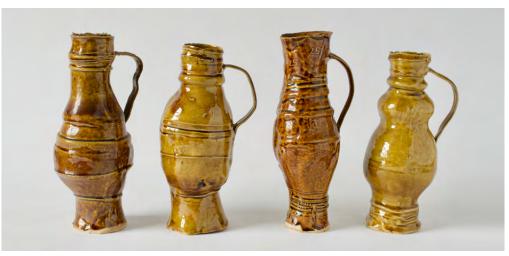

01

This and previous page: alternative views of Castell

Below left: base underside view

Top: detail of Bottle 5 Below: Bottle 5 laying down

Top: detail of Bottle 2 Below: Bottle 2 laying down

Top: detail of Bottle 3 Below: Bottle 3 laying down

Top: detail of Bottle 7 Below: Bottle 7 laying down

Top: detail of Bottle 1 Below: Bottle 1 laying down

15

Top: detail of Bottle 6 Below: Bottle 1 laying down

This and the following page: views of work in progress in the artist's studio