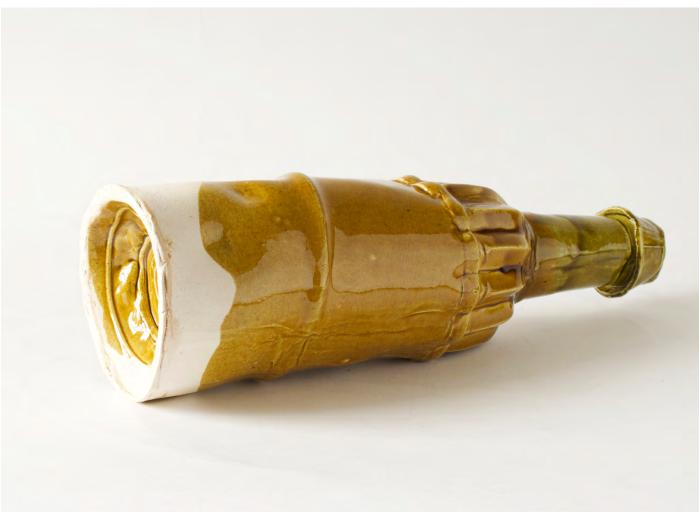

01

This and previous page: alternative views of Castell

Below left: base underside view

Top: detail of Bottle 5 Below: Bottle 5 laying down

Top: detail of Bottle 2 Below: Bottle 2 laying down

Top: detail of Bottle 3 Below: Bottle 3 laying down