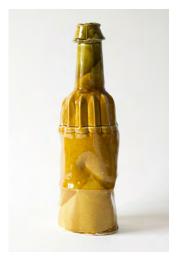

01

This and previous page: alternative views of Castell

Below left: base underside view

Top: detail of Bottle 5 Below: Bottle 5 laying down

Top: detail of Bottle 2 Below: Bottle 2 laying down

Top: detail of Bottle 3 Below: Bottle 3 laying down