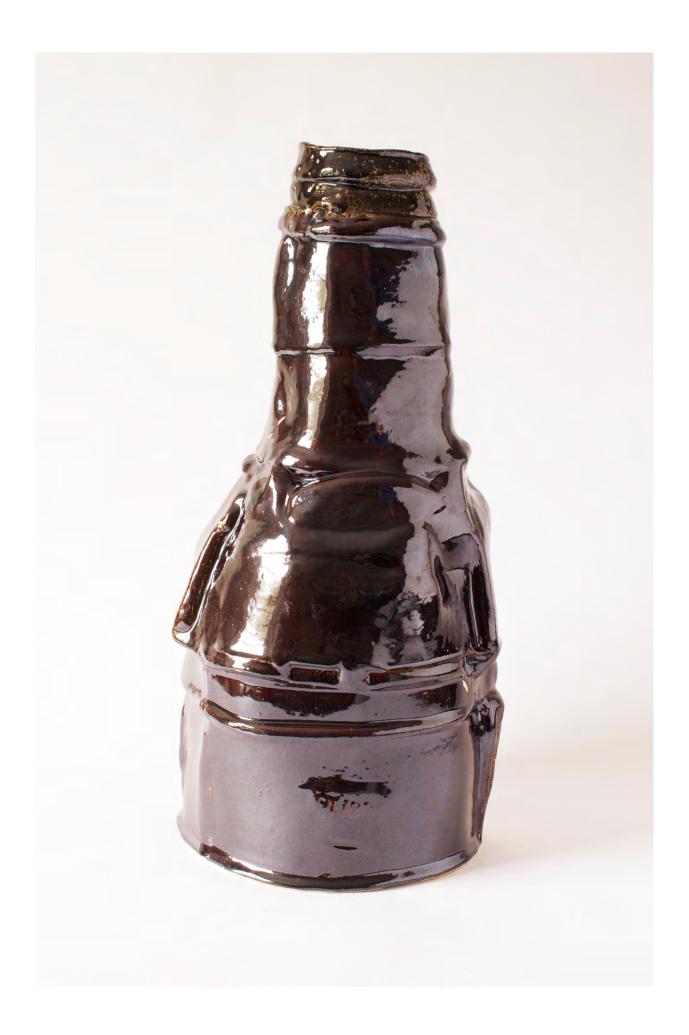

01

This and previous page: alternative views of Castell

Below left: base underside view

Top: detail of Bottle 5 Below: Bottle 5 laying down

Top: detail of Bottle 2 Below: Bottle 2 laying down

Top: detail of Bottle 3 Below: Bottle 3 laying down