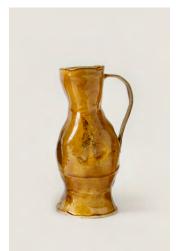

01

This and previous page: alternative views of Castell

Below left: base underside view

Top: detail of Bottle 5 Below: Bottle 5 laying down

Top: detail of Bottle 2 Below: Bottle 2 laying down

Top: detail of Bottle 3 Below: Bottle 3 laying down