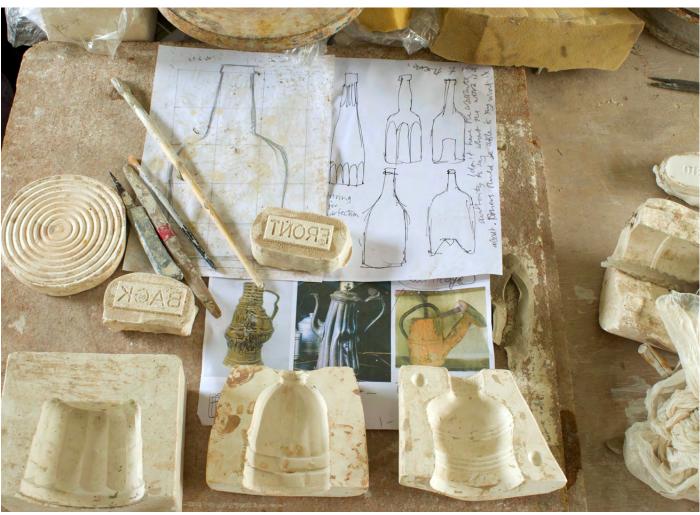

Top: detail of Bottle 7 Below: Bottle 7 laying down

Top: detail of Bottle 1 Below: Bottle 1 laying down

15

Top: detail of Bottle 6 Below: Bottle 1 laying down

This and the following page: views of work in progress in the artist's studio