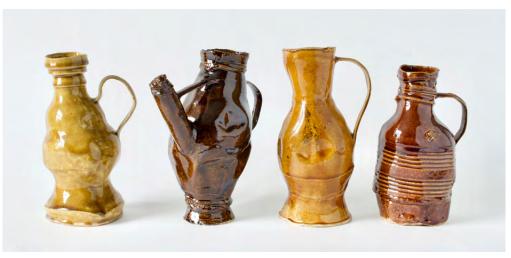

01

This and previous page: alternative views of Castell

Below left: base underside view

Top: detail of Bottle 5 Below: Bottle 5 laying down

Top: detail of Bottle 2 Below: Bottle 2 laying down

Top: detail of Bottle 3 Below: Bottle 3 laying down