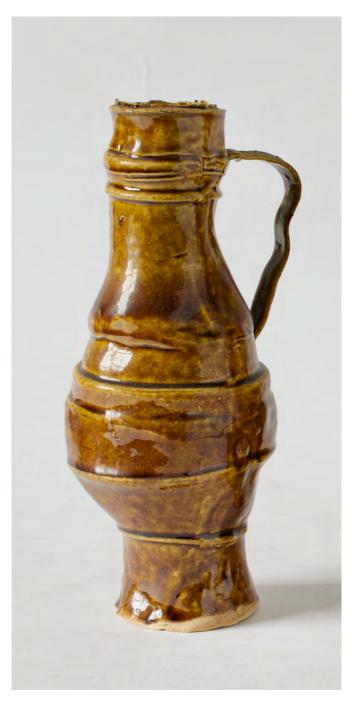

01

This and previous page: alternative views of Castell

Below left: base underside view

Top: detail of Bottle 5 Below: Bottle 5 laying down

Top: detail of Bottle 2 Below: Bottle 2 laying down

Top: detail of Bottle 3 Below: Bottle 3 laying down