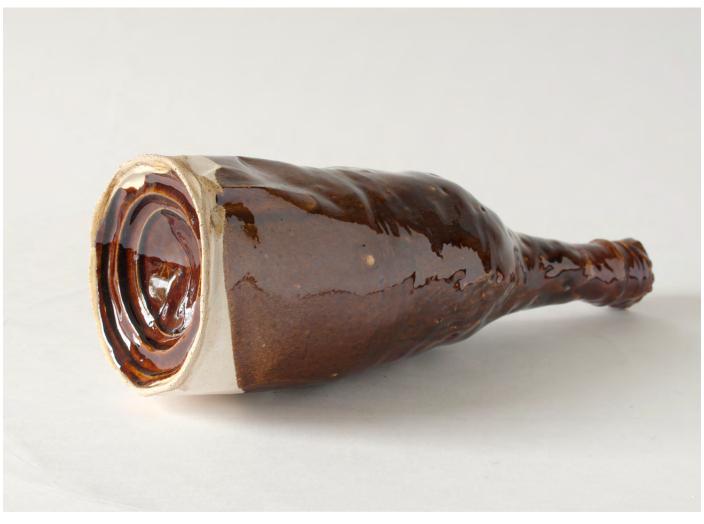

01

This and previous page: alternative views of Castell

Below left: base underside view

Top: detail of Bottle 5 Below: Bottle 5 laying down

Top: detail of Bottle 2 Below: Bottle 2 laying down

Top: detail of Bottle 3 Below: Bottle 3 laying down