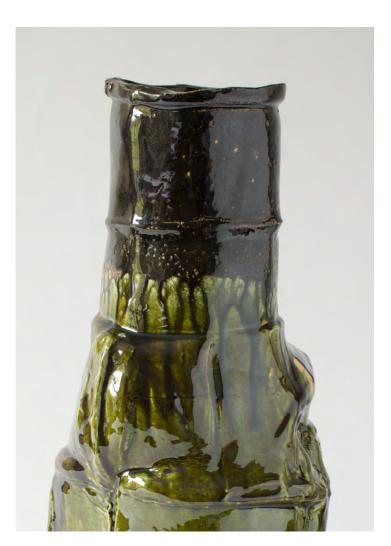

01

This and previous page: alternative views of Castell

Below left: base underside view

Top: detail of Bottle 5 Below: Bottle 5 laying down

Top: detail of Bottle 2 Below: Bottle 2 laying down

Top: detail of Bottle 3 Below: Bottle 3 laying down