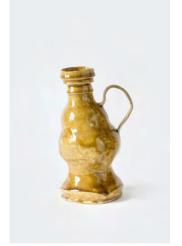

01

This and previous page: alternative views of Castell

Below left: base underside view

Top: detail of Bottle 5 Below: Bottle 5 laying down

Top: detail of Bottle 2 Below: Bottle 2 laying down

Top: detail of Bottle 3 Below: Bottle 3 laying down