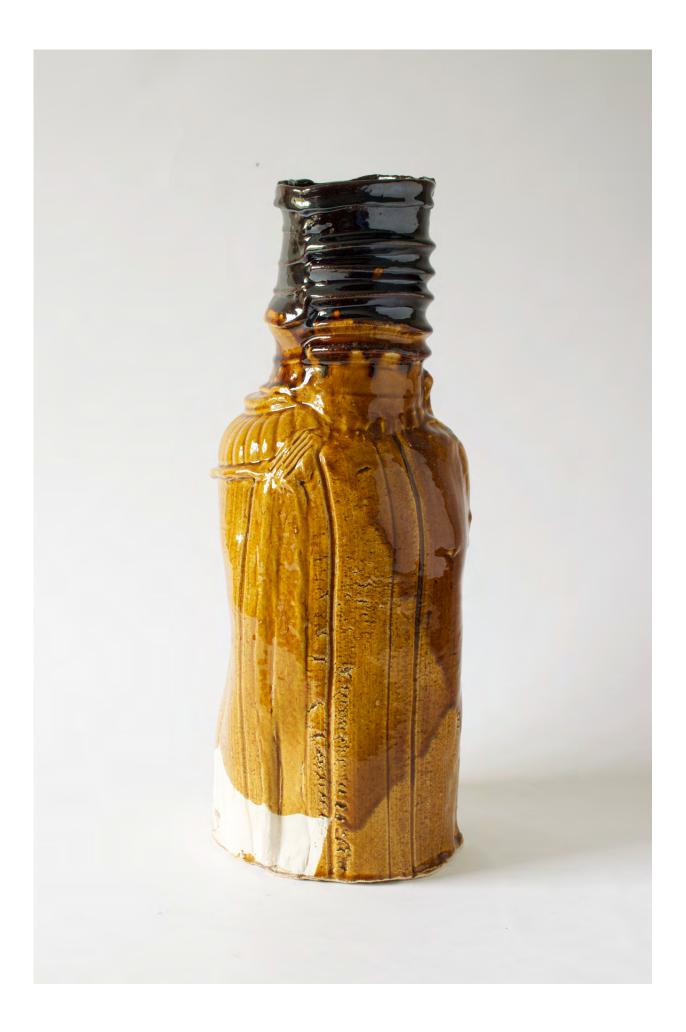

01

This and previous page: alternative views of Castell

Below left: base underside view

Top: detail of Bottle 5 Below: Bottle 5 laying down

Top: detail of Bottle 2 Below: Bottle 2 laying down

Top: detail of Bottle 3 Below: Bottle 3 laying down