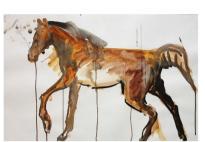

Her starting point for this series was the caves at Lascaux, and while some of the animals featured can be recognised, other strange, dream-like creatures form a powerful link between the mythological and the everyday. Using an expressive palette of earthy reds and ochres, as well as pencil and pen, these dynamic works on paper highlight Jameson's versatile practice and immerse the viewer within an intriguing realm amidst the past and present, the hidden and the emerging, the extraordinary and the commonplace.