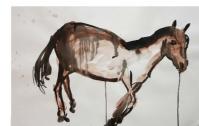

Her starting point for this series was the caves at Lascaux, and while some of the animals featured can be recognised, other strange, dream-like creatures form a powerful link between the mythological and the everyday. Using an expressive palette of earthy reds and ochres, as well as pencil and pen, these dynamic works on paper highlight Jameson's versatile practice and immerse the viewer within an intriguing realm amidst the past and present, the hidden and the emerging, the extraordinary and the commonplace.