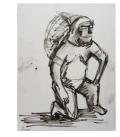

Her starting point for this series was the caves at Lascaux, and while some of the animals featured can be recognised, other strange, dream-like creatures form a powerful link between the mythological and the everyday. Using an expressive palette of earthy reds and ochres, as well as pencil and pen, these dynamic works on paper highlight Jameson's versatile practice and immerse the viewer within an intriguing realm amidst the past and present, the hidden and the emerging, the extraordinary and the commonplace.