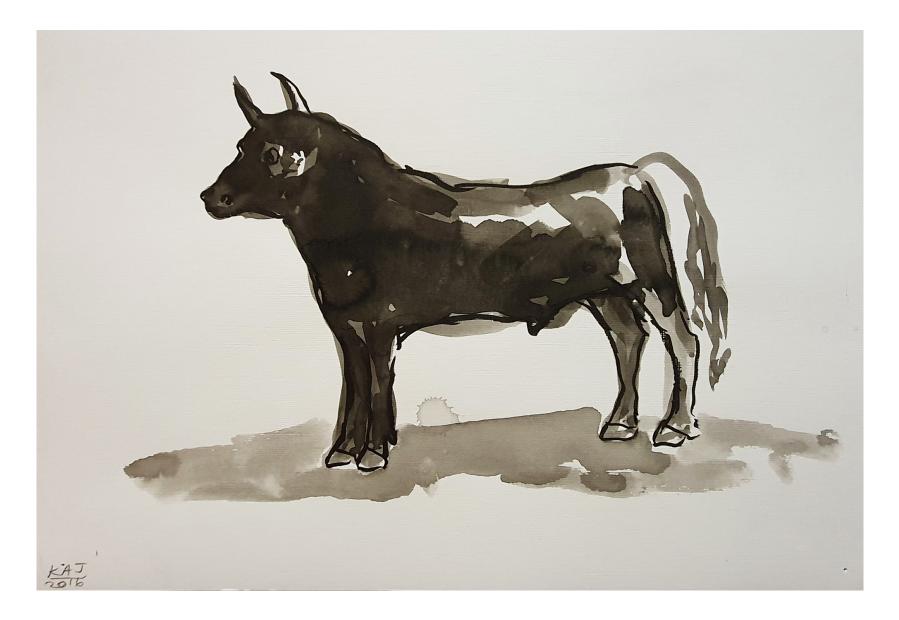

Marsden Woo is pleased to present this collection of works on paper by Kerry Jameson. A small selection of the paintings were originally shown in her 2016 solo show Alchemy at our previous Shoreditch location, but most have never been exhibited before.

Her starting point for this series was the caves at Lascaux, and while some of the animals featured can be recognised, other strange, dream-like creatures form a powerful link between the mythological and the everyday. Using an expressive palette of earthy reds and ochres, as well as pencil and pen, these dynamic works on paper highlight Jameson's versatile practice and immerse the viewer within an intriguing realm amidst the past and present, the hidden and the emerging, the extraordinary and the commonplace.