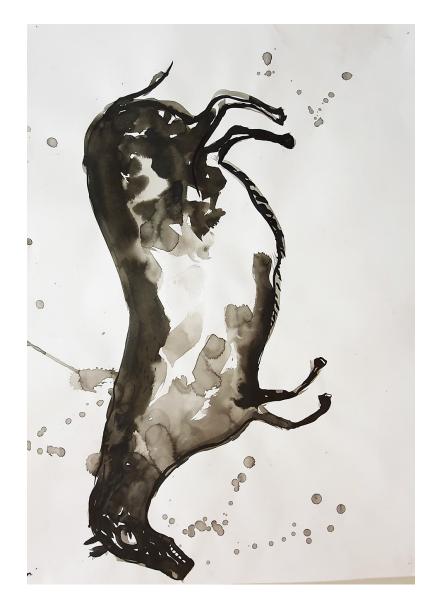

Her starting point for this series was the caves at Lascaux, and while some of the animals featured can be recognised, other strange, dream-like creatures form a powerful link between the mythological and the everyday. Using an expressive palette of earthy reds and ochres, as well as pencil and pen, these dynamic works on paper highlight Jameson's versatile practice and immerse the viewer within an intriguing realm amidst the past and present, the hidden and the emerging, the extraordinary and the commonplace.