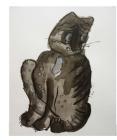

Her starting point for this series was the caves at Lascaux, and while some of the animals featured can be recognised, other strange, dream-like creatures form a powerful link between the mythological and the everyday. Using an expressive palette of earthy reds and ochres, as well as pencil and pen, these dynamic works on paper highlight Jameson's versatile practice and immerse the viewer within an intriguing realm amidst the past and present, the hidden and the emerging, the extraordinary and the commonplace.