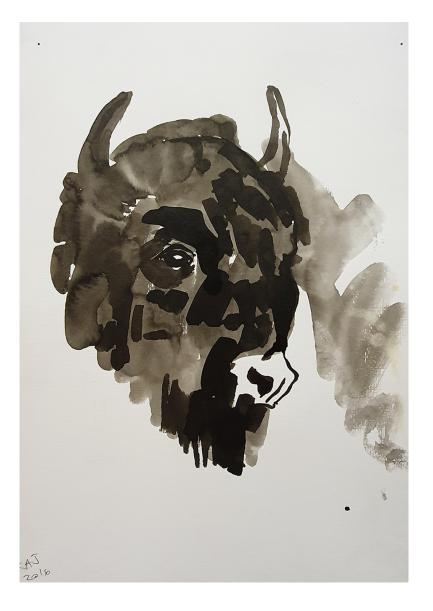

Marsden Woo is pleased to present this collection of works on paper by Kerry Jameson. A small selection of the paintings were originally shown in her 2016 solo show Alchemy at our previous Shoreditch location, but most have never been exhibited before.

Her starting point for this series was the caves at Lascaux, and while some of the animals featured can be recognised, other strange, dream-like creatures form a powerful link between the mythological and the everyday. Using an expressive palette of earthy reds and ochres, as well as pencil and pen, these dynamic works on paper highlight Jameson's versatile practice and immerse the viewer within an intriguing realm amidst the past and present, the hidden and the emerging, the extraordinary and the commonplace.