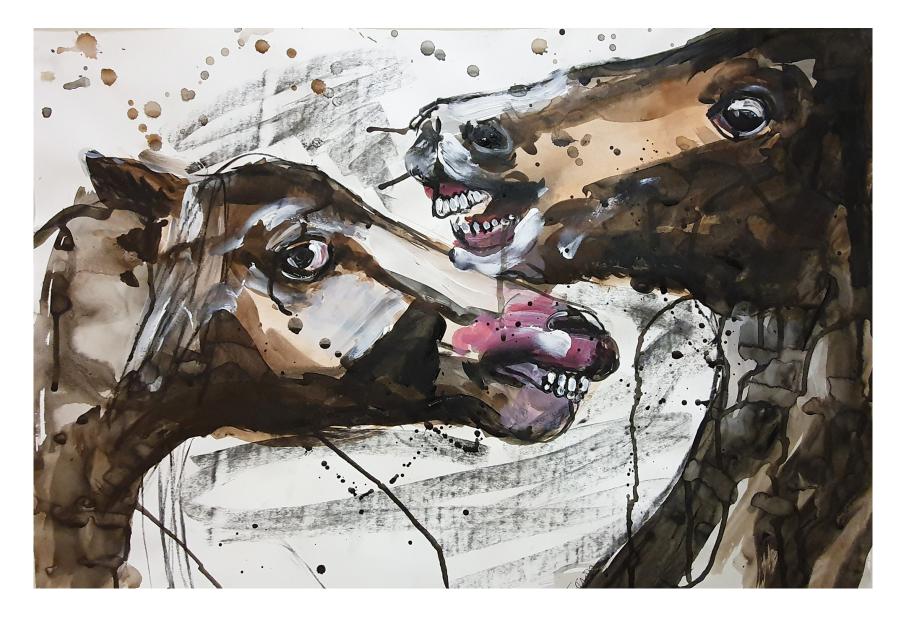

Her starting point for this series was the caves at Lascaux, and while some of the animals featured can be recognised, other strange, dream-like creatures form a powerful link between the mythological and the everyday. Using an expressive palette of earthy reds and ochres, as well as pencil and pen, these dynamic works on paper highlight Jameson's versatile practice and immerse the viewer within an intriguing realm amidst the past and present, the hidden and the emerging, the extraordinary and the commonplace.