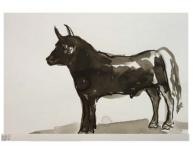

Her starting point for this series was the caves at Lascaux, and while some of the animals featured can be recognised, other strange, dream-like creatures form a powerful link between the mythological and the everyday. Using an expressive palette of earthy reds and ochres, as well as pencil and pen, these dynamic works on paper highlight Jameson's versatile practice and immerse the viewer within an intriguing realm amidst the past and present, the hidden and the emerging, the extraordinary and the commonplace.