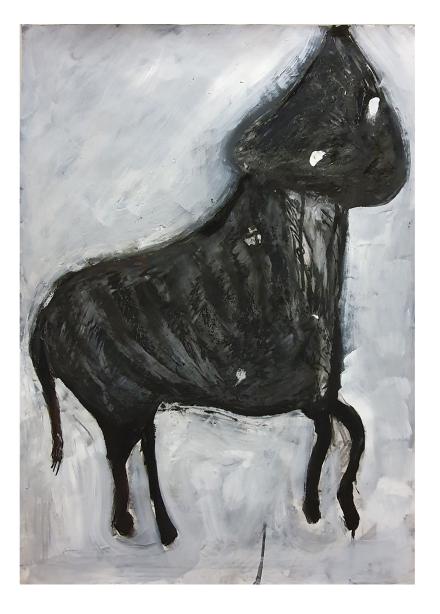

Her starting point for this series was the caves at Lascaux, and while some of the animals featured can be recognised, other strange, dream-like creatures form a powerful link between the mythological and the everyday. Using an expressive palette of earthy reds and ochres, as well as pencil and pen, these dynamic works on paper highlight Jameson's versatile practice and immerse the viewer within an intriguing realm amidst the past and present, the hidden and the emerging, the extraordinary and the commonplace.