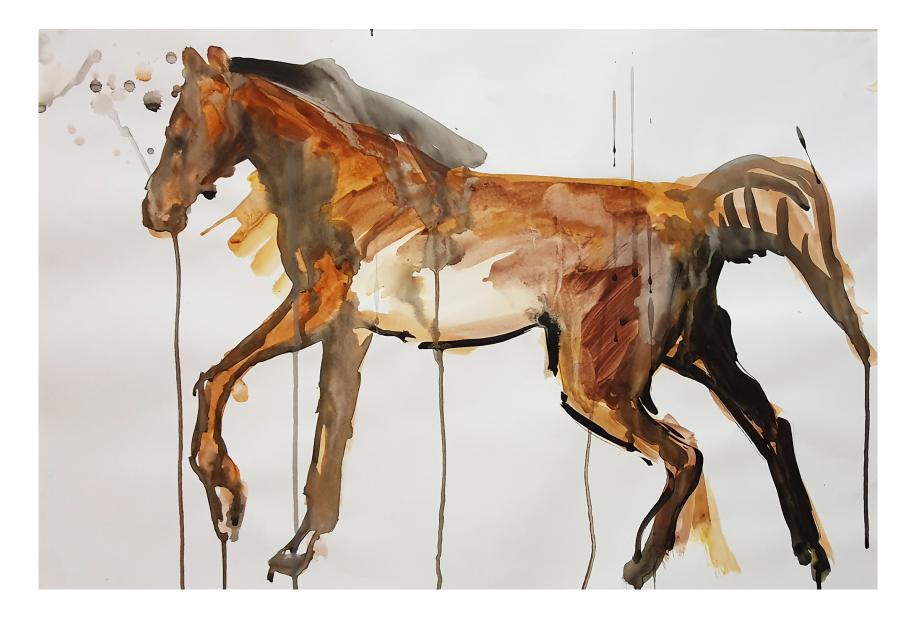

Her starting point for this series was the caves at Lascaux, and while some of the animals featured can be recognised, other strange, dream-like creatures form a powerful link between the mythological and the everyday. Using an expressive palette of earthy reds and ochres, as well as pencil and pen, these dynamic works on paper highlight Jameson's versatile practice and immerse the viewer within an intriguing realm amidst the past and present, the hidden and the emerging, the extraordinary and the commonplace.