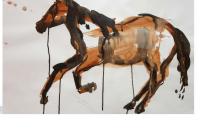

Her starting point for this series was the caves at Lascaux, and while some of the animals featured can be recognised, other strange, dream-like creatures form a powerful link between the mythological and the everyday. Using an expressive palette of earthy reds and ochres, as well as pencil and pen, these dynamic works on paper highlight Jameson's versatile practice and immerse the viewer within an intriguing realm amidst the past and present, the hidden and the emerging, the extraordinary and the commonplace.