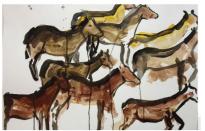

Her starting point for this series was the caves at Lascaux, and while some of the animals featured can be recognised, other strange, dream-like creatures form a powerful link between the mythological and the everyday. Using an expressive palette of earthy reds and ochres, as well as pencil and pen, these dynamic works on paper highlight Jameson's versatile practice and immerse the viewer within an intriguing realm amidst the past and present, the hidden and the emerging, the extraordinary and the commonplace.