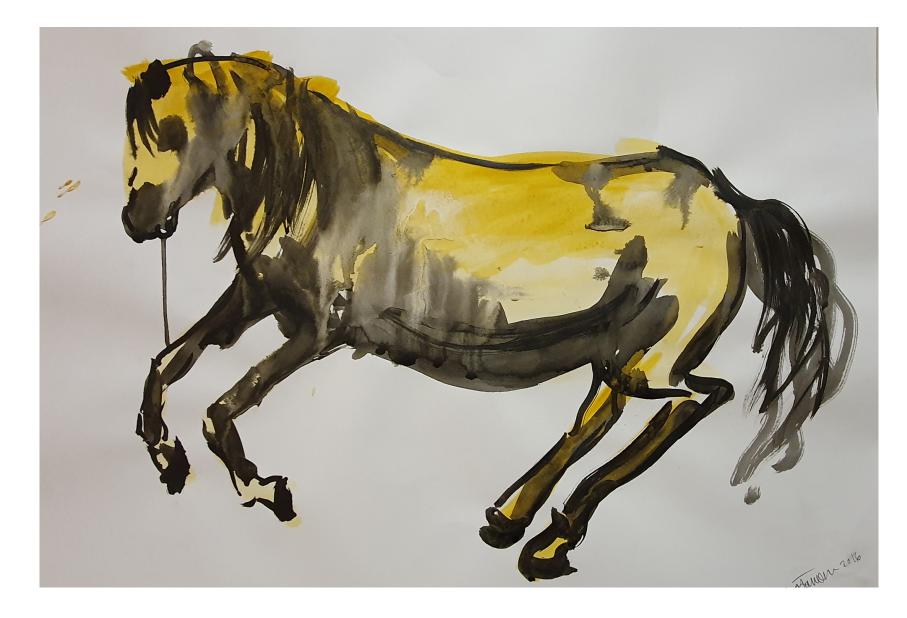

Her starting point for this series was the caves at Lascaux, and while some of the animals featured can be recognised, other strange, dream-like creatures form a powerful link between the mythological and the everyday. Using an expressive palette of earthy reds and ochres, as well as pencil and pen, these dynamic works on paper highlight Jameson's versatile practice and immerse the viewer within an intriguing realm amidst the past and present, the hidden and the emerging, the extraordinary and the commonplace.