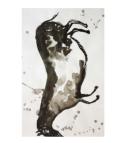

Her starting point for this series was the caves at Lascaux, and while some of the animals featured can be recognised, other strange, dream-like creatures form a powerful link between the mythological and the everyday. Using an expressive palette of earthy reds and ochres, as well as pencil and pen, these dynamic works on paper highlight Jameson's versatile practice and immerse the viewer within an intriguing realm amidst the past and present, the hidden and the emerging, the extraordinary and the commonplace.