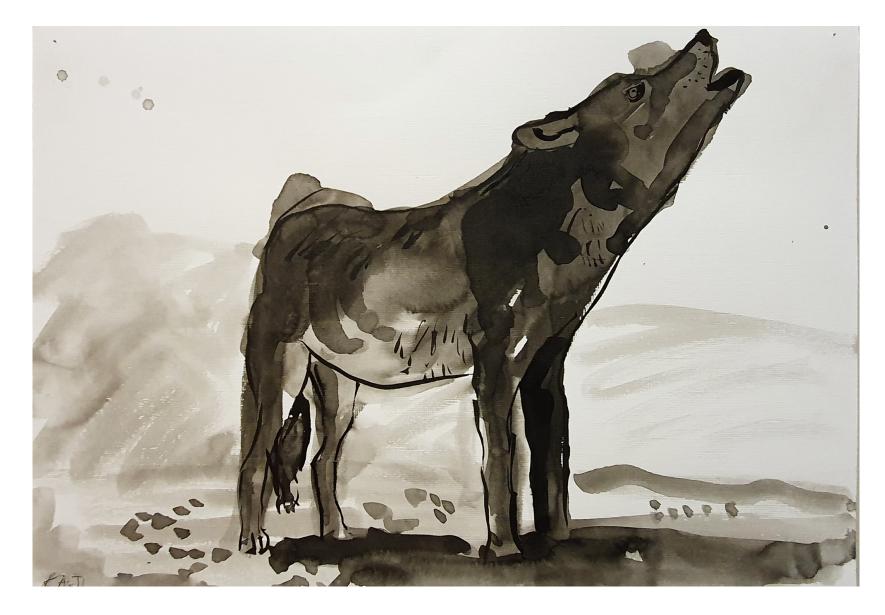

Marsden Woo is pleased to present this collection of works on paper by Kerry Jameson. A small selection of the paintings were originally shown in her 2016 solo show Alchemy at our previous Shoreditch location, but most have never been exhibited before.

Her starting point for this series was the caves at Lascaux, and while some of the animals featured can be recognised, other strange, dream-like creatures form a powerful link between the mythological and the everyday. Using an expressive palette of earthy reds and ochres, as well as pencil and pen, these dynamic works on paper highlight Jameson's versatile practice and immerse the viewer within an intriguing realm amidst the past and present, the hidden and the emerging, the extraordinary and the commonplace.