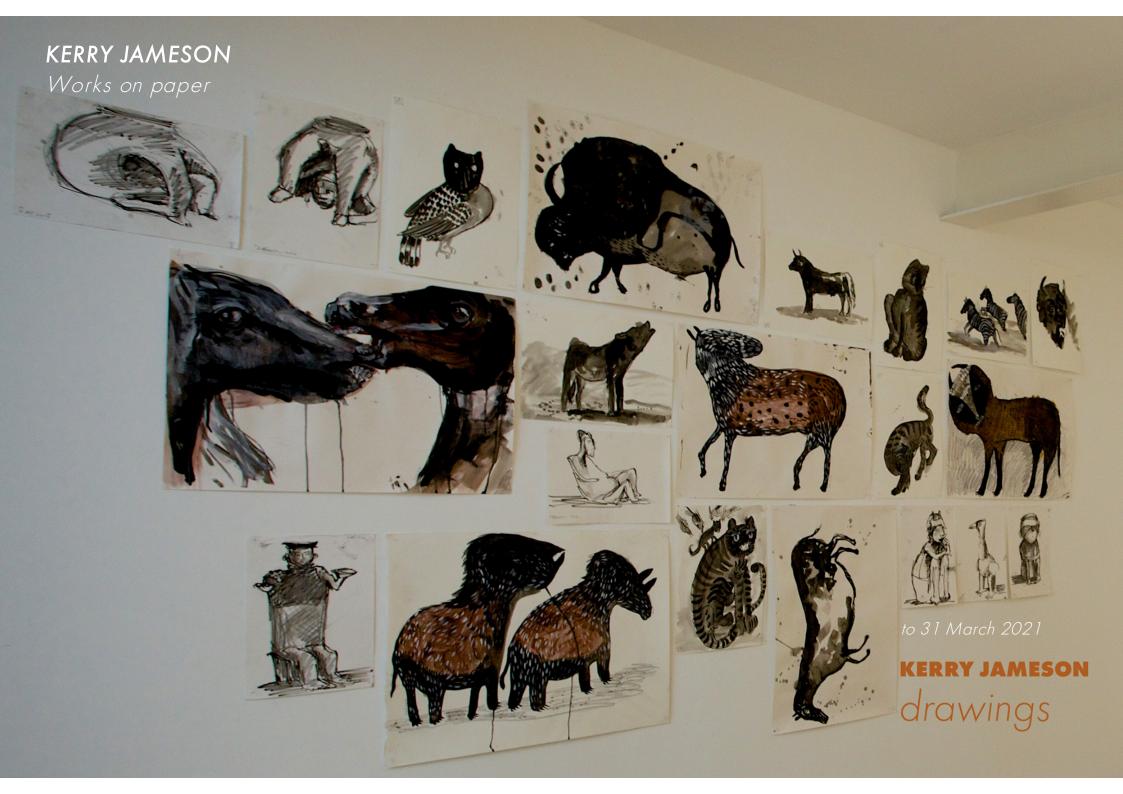

Marsden Woo is pleased to present this collection of works on paper by Kerry Jameson. A small selection of the paintings were originally shown in her 2016 solo show Alchemy at our previous Shoreditch location, but most have never been exhibited before.

Her starting point for this series was the caves at Lascaux, and while some of the animals featured can be recognised, other strange, dream-like creatures form a powerful link between the mythological and the everyday. Using an expressive palette of earthy reds and ochres, as well as pencil and pen, these dynamic works on paper highlight Jameson's versatile practice and immerse the viewer within an intriguing realm amidst the past and present, the hidden and the emerging, the extraordinary and the commonplace.