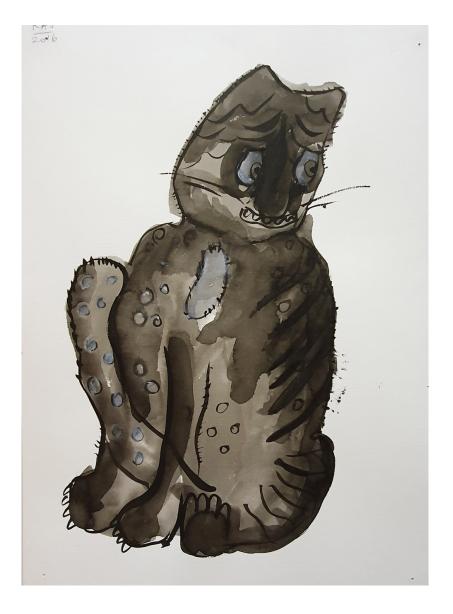

Her starting point for this series was the caves at Lascaux, and while some of the animals featured can be recognised, other strange, dream-like creatures form a powerful link between the mythological and the everyday. Using an expressive palette of earthy reds and ochres, as well as pencil and pen, these dynamic works on paper highlight Jameson's versatile practice and immerse the viewer within an intriguing realm amidst the past and present, the hidden and the emerging, the extraordinary and the commonplace.