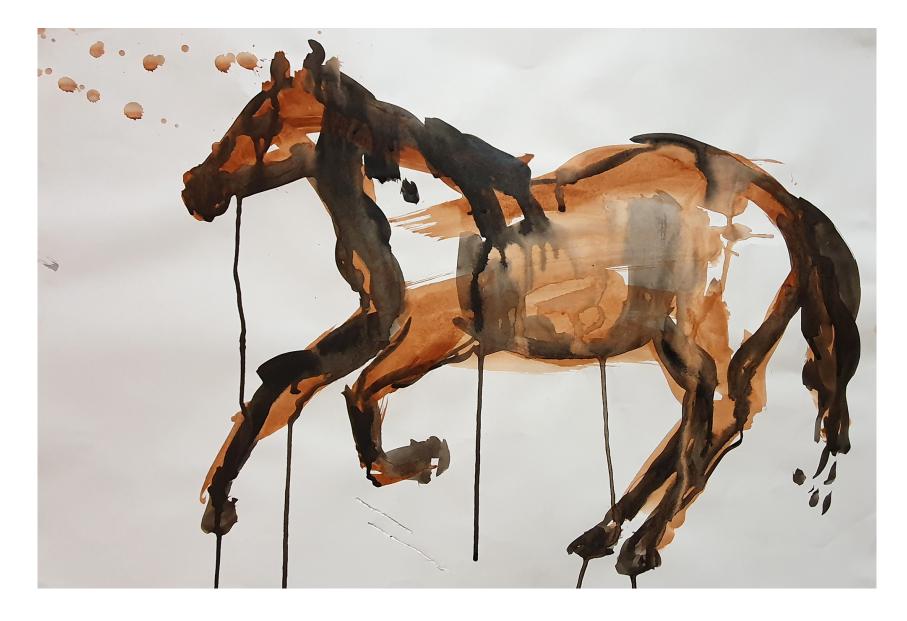

Her starting point for this series was the caves at Lascaux, and while some of the animals featured can be recognised, other strange, dream-like creatures form a powerful link between the mythological and the everyday. Using an expressive palette of earthy reds and ochres, as well as pencil and pen, these dynamic works on paper highlight Jameson's versatile practice and immerse the viewer within an intriguing realm amidst the past and present, the hidden and the emerging, the extraordinary and the commonplace.