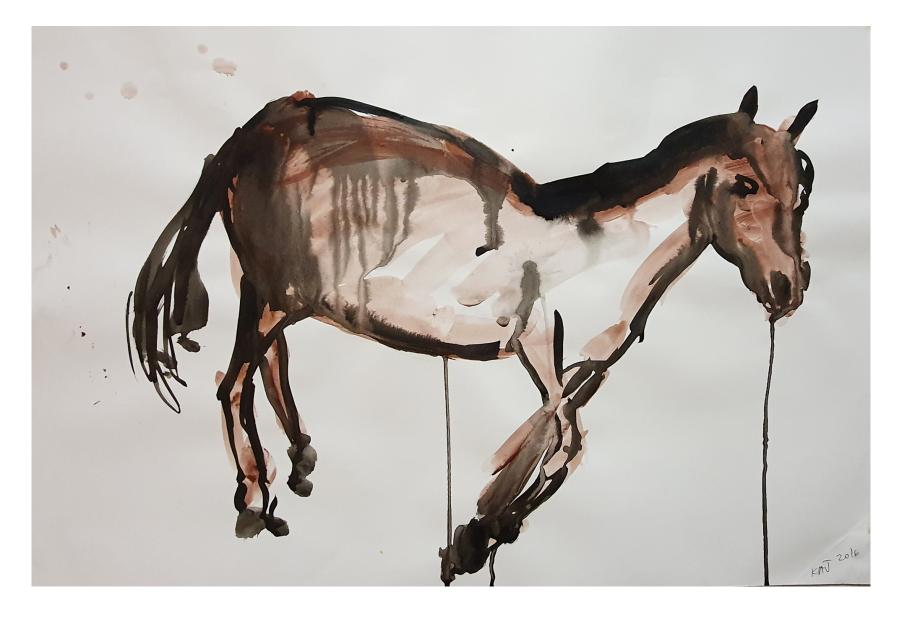

Her starting point for this series was the caves at Lascaux, and while some of the animals featured can be recognised, other strange, dream-like creatures form a powerful link between the mythological and the everyday. Using an expressive palette of earthy reds and ochres, as well as pencil and pen, these dynamic works on paper highlight Jameson's versatile practice and immerse the viewer within an intriguing realm amidst the past and present, the hidden and the emerging, the extraordinary and the commonplace.