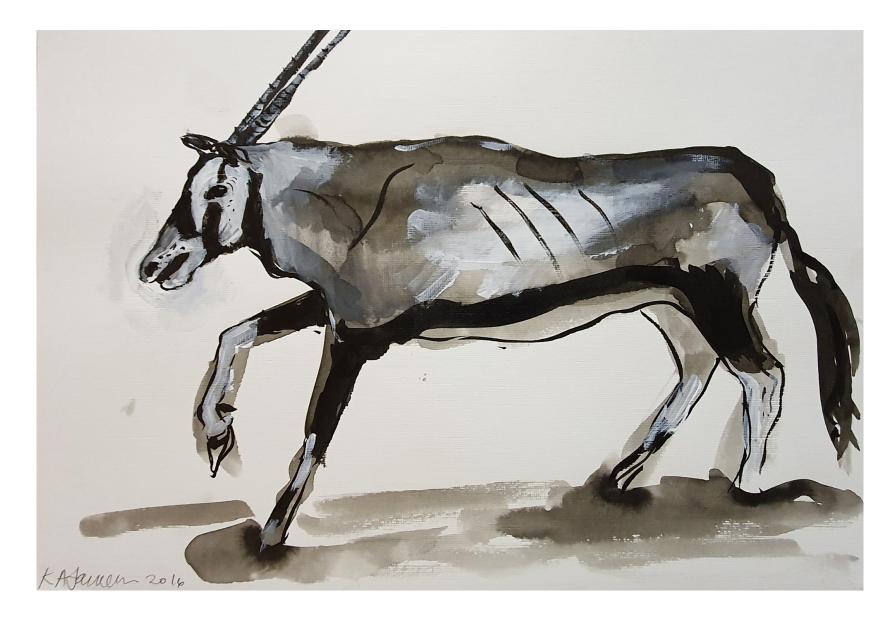

Marsden Woo is pleased to present this collection of works on paper by Kerry Jameson. A small selection of the paintings were originally shown in her 2016 solo show Alchemy at our previous Shoreditch location, but most have never been exhibited before.

Her starting point for this series was the caves at Lascaux, and while some of the animals featured can be recognised, other strange, dream-like creatures form a powerful link between the mythological and the everyday. Using an expressive palette of earthy reds and ochres, as well as pencil and pen, these dynamic works on paper highlight Jameson's versatile practice and immerse the viewer within an intriguing realm amidst the past and present, the hidden and the emerging, the extraordinary and the commonplace.