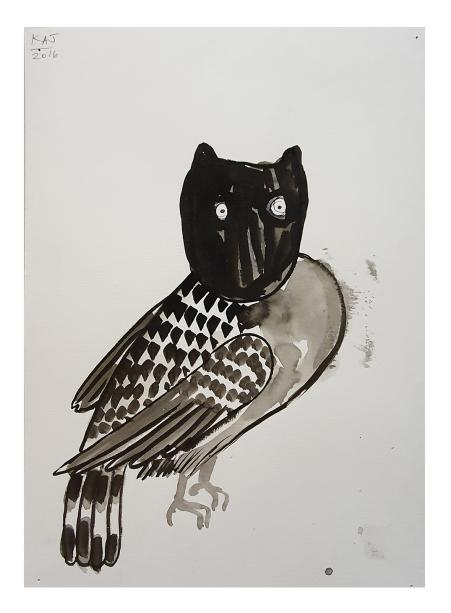

Her starting point for this series was the caves at Lascaux, and while some of the animals featured can be recognised, other strange, dream-like creatures form a powerful link between the mythological and the everyday. Using an expressive palette of earthy reds and ochres, as well as pencil and pen, these dynamic works on paper highlight Jameson's versatile practice and immerse the viewer within an intriguing realm amidst the past and present, the hidden and the emerging, the extraordinary and the commonplace.