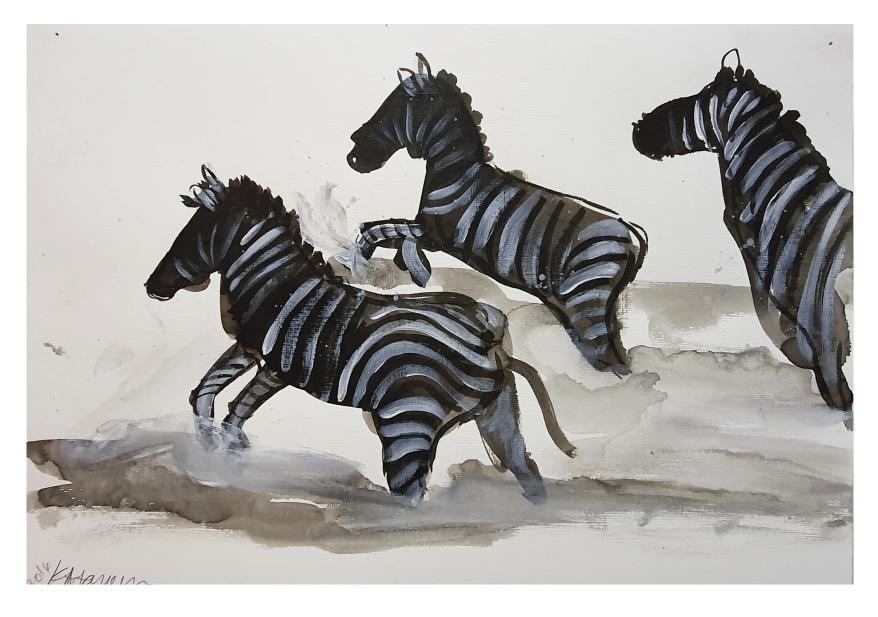

Her starting point for this series was the caves at Lascaux, and while some of the animals featured can be recognised, other strange, dream-like creatures form a powerful link between the mythological and the everyday. Using an expressive palette of earthy reds and ochres, as well as pencil and pen, these dynamic works on paper highlight Jameson's versatile practice and immerse the viewer within an intriguing realm amidst the past and present, the hidden and the emerging, the extraordinary and the commonplace.