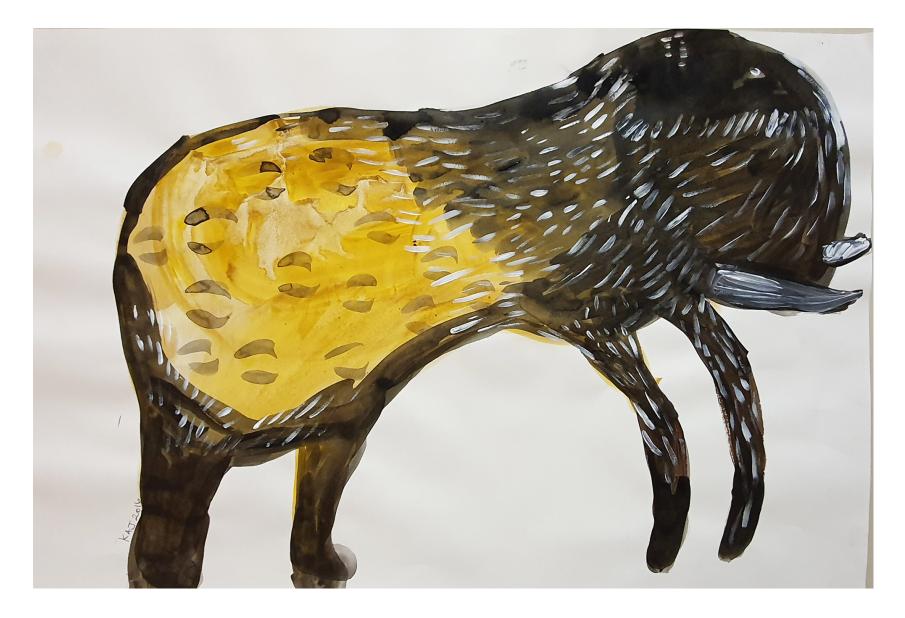

Her starting point for this series was the caves at Lascaux, and while some of the animals featured can be recognised, other strange, dream-like creatures form a powerful link between the mythological and the everyday. Using an expressive palette of earthy reds and ochres, as well as pencil and pen, these dynamic works on paper highlight Jameson's versatile practice and immerse the viewer within an intriguing realm amidst the past and present, the hidden and the emerging, the extraordinary and the commonplace.