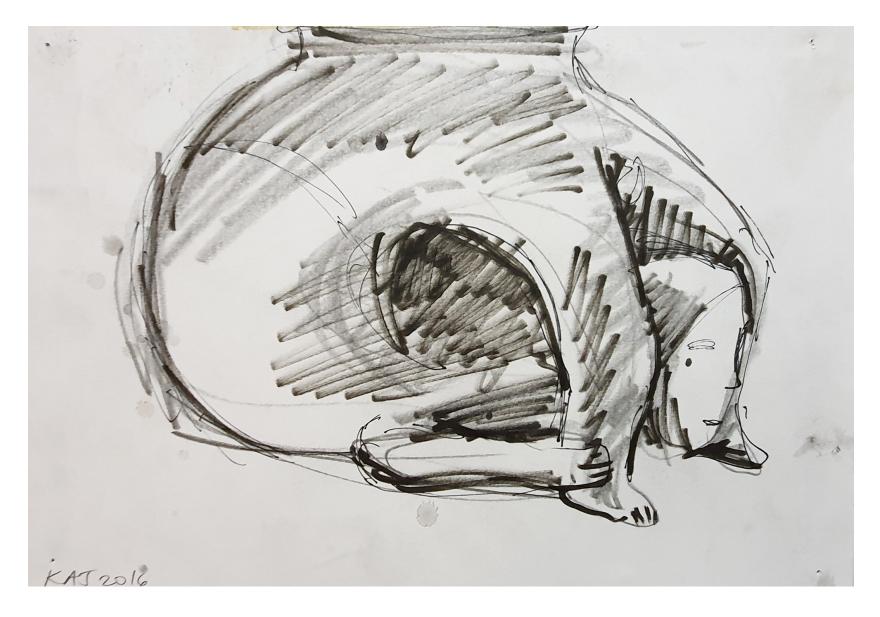

Her starting point for this series was the caves at Lascaux, and while some of the animals featured can be recognised, other strange, dream-like creatures form a powerful link between the mythological and the everyday. Using an expressive palette of earthy reds and ochres, as well as pencil and pen, these dynamic works on paper highlight Jameson's versatile practice and immerse the viewer within an intriguing realm amidst the past and present, the hidden and the emerging, the extraordinary and the commonplace.