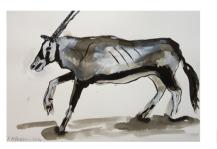

Her starting point for this series was the caves at Lascaux, and while some of the animals featured can be recognised, other strange, dream-like creatures form a powerful link between the mythological and the everyday. Using an expressive palette of earthy reds and ochres, as well as pencil and pen, these dynamic works on paper highlight Jameson's versatile practice and immerse the viewer within an intriguing realm amidst the past and present, the hidden and the emerging, the extraordinary and the commonplace.