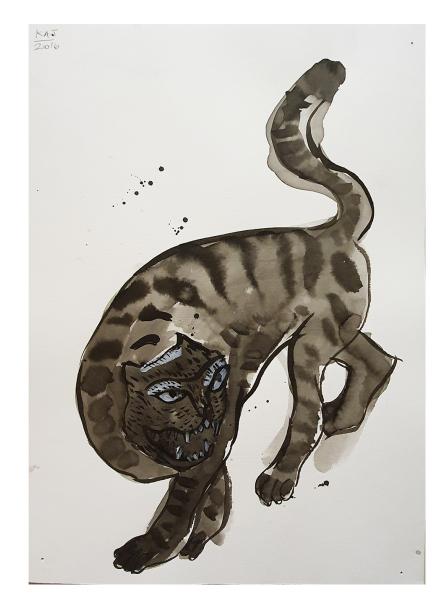

Her starting point for this series was the caves at Lascaux, and while some of the animals featured can be recognised, other strange, dream-like creatures form a powerful link between the mythological and the everyday. Using an expressive palette of earthy reds and ochres, as well as pencil and pen, these dynamic works on paper highlight Jameson's versatile practice and immerse the viewer within an intriguing realm amidst the past and present, the hidden and the emerging, the extraordinary and the commonplace.