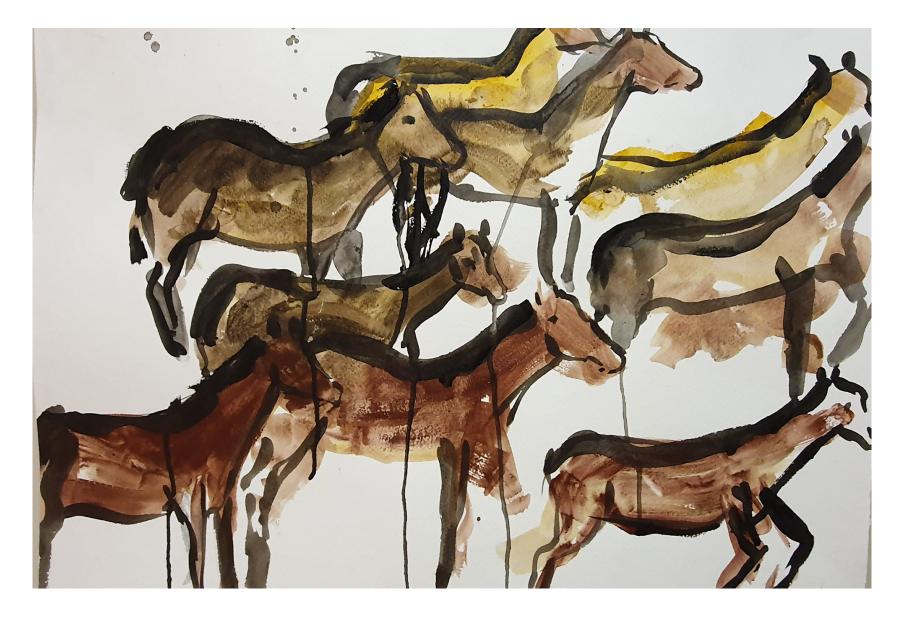

Her starting point for this series was the caves at Lascaux, and while some of the animals featured can be recognised, other strange, dream-like creatures form a powerful link between the mythological and the everyday. Using an expressive palette of earthy reds and ochres, as well as pencil and pen, these dynamic works on paper highlight Jameson's versatile practice and immerse the viewer within an intriguing realm amidst the past and present, the hidden and the emerging, the extraordinary and the commonplace.